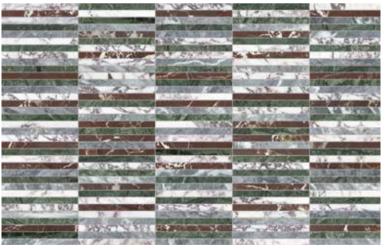

# **Utopio**, Stacked Mosaics

Uniform and structured, the Stacked mosaic brings a sense of order and sophisticated elegance to a space. Both geometric and artful, this pattern offers a sense of tranquility to accent a space.

**Dune** USTAHDU

Honed (Cosmo Lumino, Avorio Crema, Tierra Halo, Anciano Grigio)

**Terra** USTAHT

Honed + Polished Blend (Tierra Halo, Anciano Grigio, Velutto Ash, Stark Carbon)

**Polar** USTAHPO

Honed (Cosmo Lumino, White Marble, Eterna Bianco, Aura Fresca)

Tropic USTAHTR

Honed + Polished Blend (Viola Roccia, Aqua Intenso, Diosa Verde, Tuscano Rosso)

**Utopio**, *Stellar Mosaics*Reimagining design in a stunning dual-tone artistry mosaic.

Utopio Stellar Burgundy Honed Natural Stone Mosaic