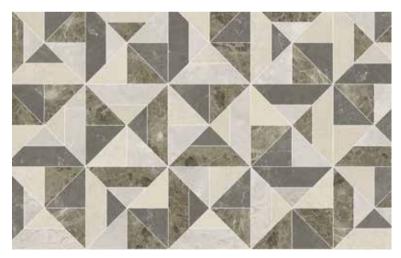

## **Utopio**, Hexo Mosaics

A geometric symphony of possibility. Giving a sense of three-dimensionality, its interpretation belongs to the observer. The outward reverberance of the shape evokes an impression of movement.

(Anciano Grigio, Tierra Halo, Cosmo Lumino)

Honed (White Marble, Eterna Bianco, Aura Fresca)

(Cosmo Lumino, Anciano Grigio, Stark Carbon)

Honed w/ Polished Accents
(Aqua Intenso, Galaxia Nero, White Marble)