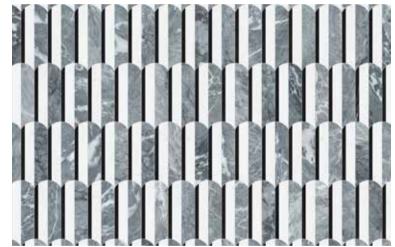

Honed (White Marble, Eterna Bianco, Aura Fresca)

Polished w/ Honed Accents (Galaxia Nero, Aqua Intenso, White Marble)

**Utopio**, *Eclypse Mosaics*Evoking a sense of magnetic captivation.

Utopio Eclypse Pine Polished Natural Stone Mosaic

# **Utopio**, Eclypse Mosaics

The variegated design of this mosaic resembles the ever-changing phases of the lunar cycle, presented in an abstract expression. The design coupled with its inverted counterpart allows for a sense of infinite potential.