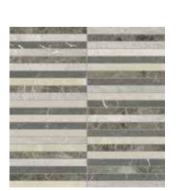

# **Utopio**, Stacked Mosaics

Uniform and structured, the Stacked mosaic brings a sense of order and sophisticated elegance to a space. Both geometric and artful, this pattern offers a sense of tranquility to accent a space.

**Dune** USTAHDU

Honed (Cosmo Lumino, Avorio Crema, Tierra Halo, Anciano Grigio)

**Terra** USTAHT

Honed + Polished Blend (Tierra Halo, Anciano Grigio, Velutto Ash, Stark Carbon)

**Polar** USTAHPO

Honed (Cosmo Lumino, White Marble, Eterna Bianco, Aura Fresca)