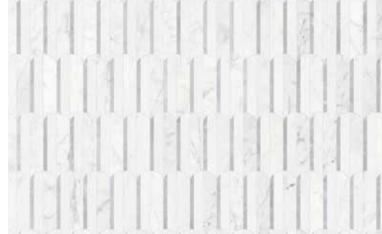

**Utopio, Cesto Mosaics**Surfaces of classic elegance in an effortless woven arrangement.

Utopio Cesto Clay Honed Natural Stone Mosaic

# **Utopio**, Cesto Mosaics

This classic design is versatile and understated. Integrating seamlessly into both modern and traditional designs, the Cesto mosaic offers a stylish way to compliment a space. Its design couples simplicity with structured intricacy.