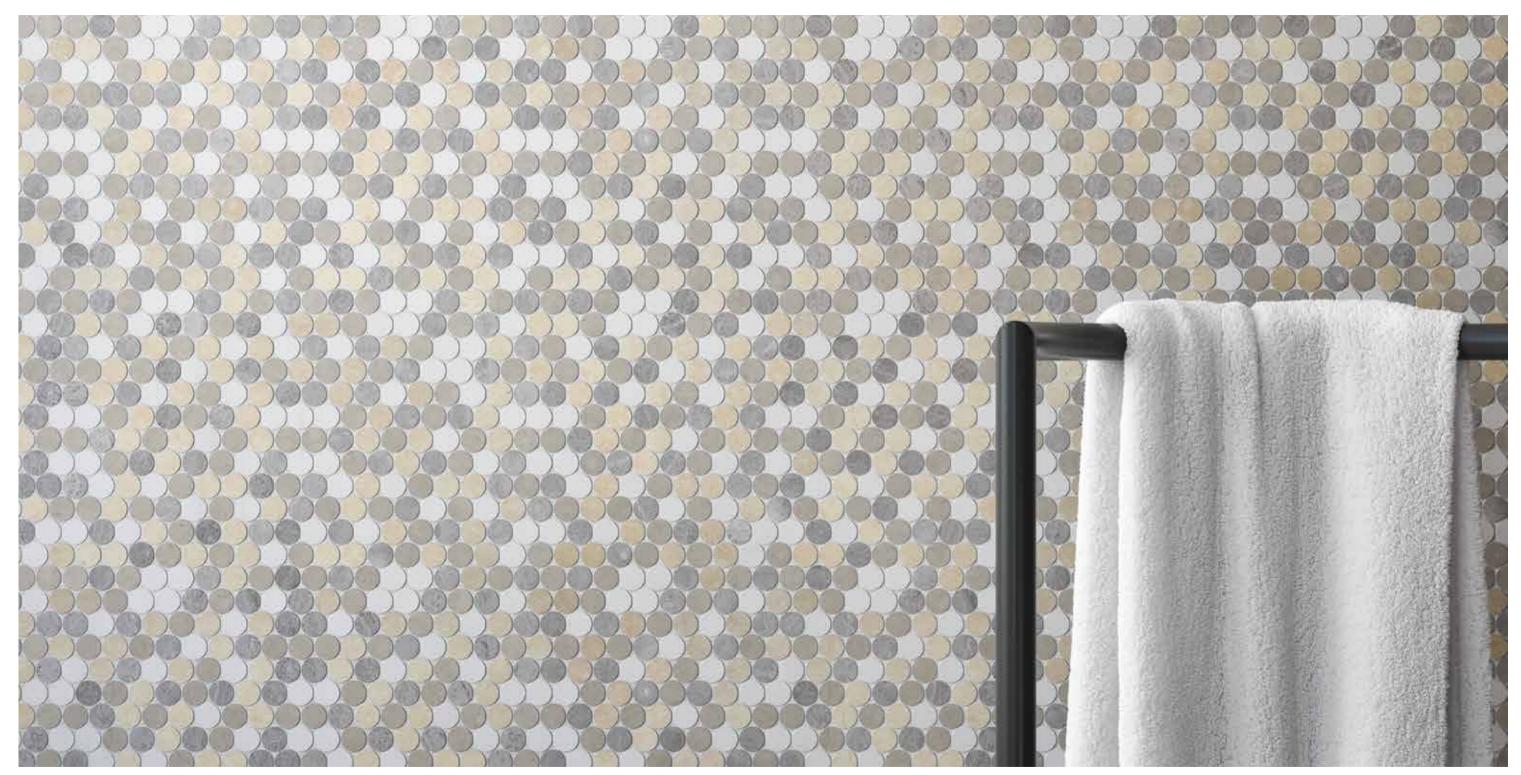

Polished w/ Honed Accents (Galaxia Nero, Aqua Intenso, White Marble)

**Utopio**, *Pennyround Mosaics*Complimentary tones casting a soothing ambiance in a space.

1.25 in / 3 cm Utopio Pennyround Dune Honed Natural Stone Mosaic

# **Utopio, Pennyround Mosaics**

The Pennyround mosaic is classic, timeless and elegant. This contemporary design suits both modern and traditional inspirations, inviting sophistication and grace that will compliment a space.