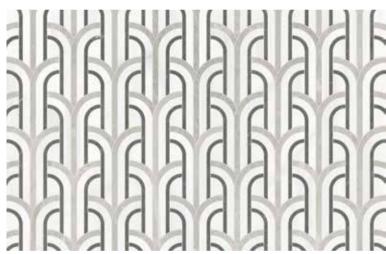

# **Utopio**, Florence Mosaics

Giving a sense of motion and transformation, Florence pays homage to the art deco style of the 1920's. Eloquently marrying a nostalgic elegance with floral fluidity to add a unique flair to a space.

(Tierra Halo, Anciano Grigio, Cosmo Lumino)

(White Marble, Sereno Burgundy, Aqua Intenso)

Mist

UFLHMI

Honed (White Marble, Eterna Bianco, Aura Fresca)

Polished w/ Honed Accents (Anciano Grigio, Stark Carbon, Cosmo Lumino)

UFLPMO

Polished w/ Honed Accents (Galaxia Nero, White Marble, Aqua Intenso)

Polished w/ Honed Accents (Galaxia Nero, Diosa Verde, Eterna Bianco)

**Utopio**, *Hexo Mosaics*Surfaces of sophisticated geometric composition.