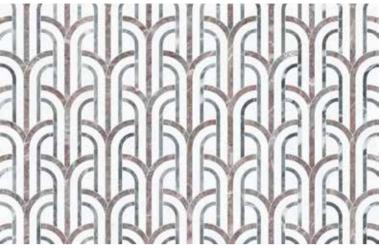

**Utopio, Cesto Mosaics**Surfaces of classic elegance in an effortless woven arrangement.

Utopio Cesto Clay Honed Natural Stone Mosaic

# **Utopio**, Cesto Mosaics

This classic design is versatile and understated. Integrating seamlessly into both modern and traditional designs, the Cesto mosaic offers a stylish way to compliment a space. Its design couples simplicity with structured intricacy.