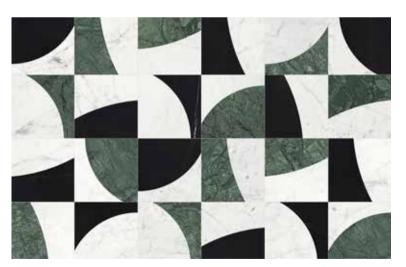

Utopio Hexo Monochromo Honed w/ Polished Accents Natural Stone Mosaic

## **Utopio**, Hexo Mosaics

A geometric symphony of possibility. Giving a sense of three-dimensionality, its interpretation belongs to the observer. The outward reverberance of the shape evokes an impression of movement.

(Anciano Grigio, Tierra Halo, Cosmo Lumino)

Honed (White Marble, Eterna Bianco, Aura Fresca)

(Cosmo Lumino, Anciano Grigio, Stark Carbon)

Honed w/ Polished Accents
(Aqua Intenso, Galaxia Nero, White Marble)