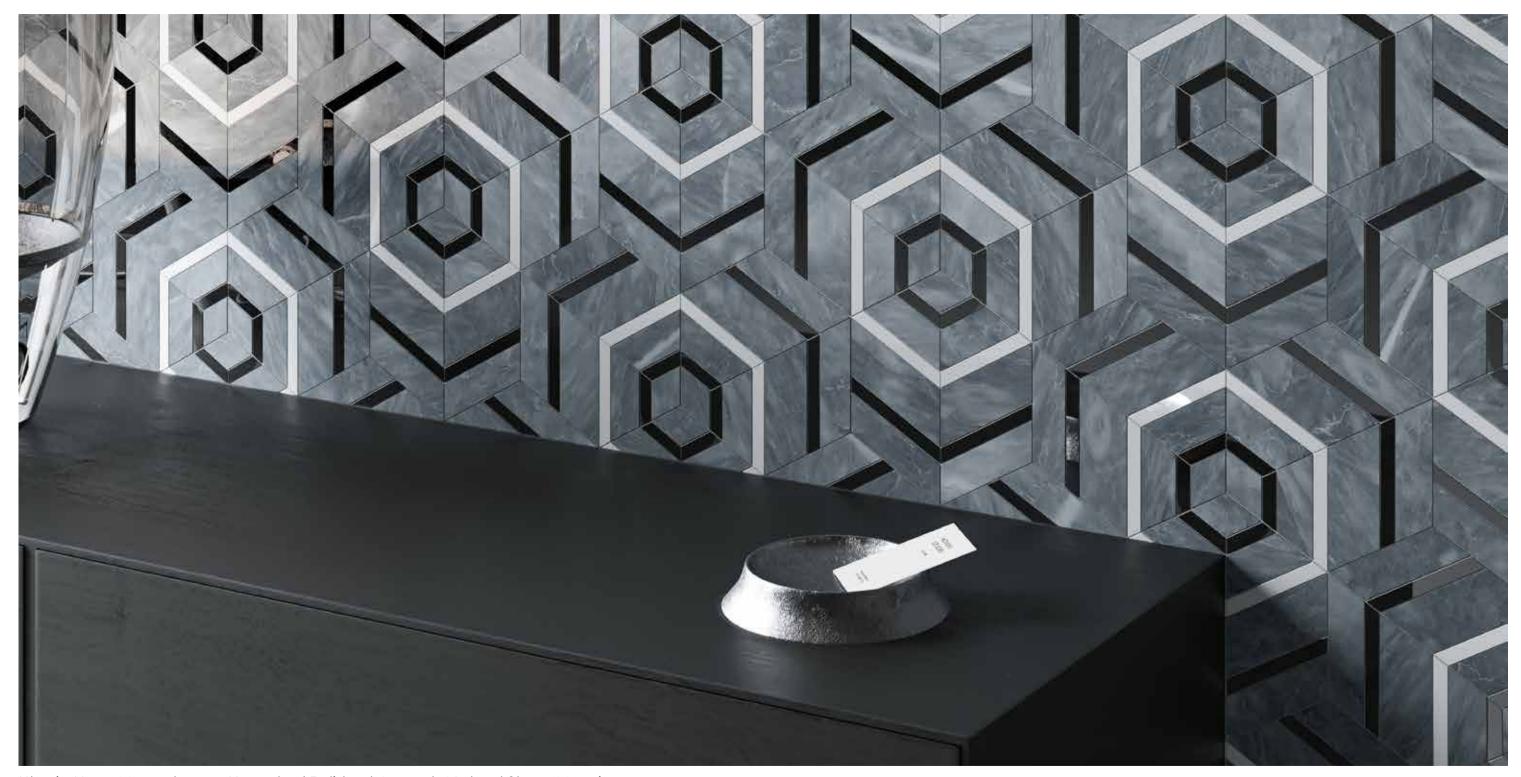

UFLPMO

Polished w/ Honed Accents (Galaxia Nero, White Marble, Aqua Intenso)

Polished w/ Honed Accents (Galaxia Nero, Diosa Verde, Eterna Bianco)

**Utopio**, *Hexo Mosaics*Surfaces of sophisticated geometric composition.

Utopio Hexo Monochromo Honed w/ Polished Accents Natural Stone Mosaic

## **Utopio**, Hexo Mosaics

A geometric symphony of possibility. Giving a sense of three-dimensionality, its interpretation belongs to the observer. The outward reverberance of the shape evokes an impression of movement.