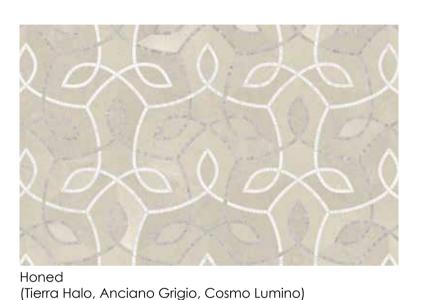

(Tierra Halo, Anciano Grigio, Cosmo Lumino)

(White Marble, Sereno Burgundy, Aqua Intenso)

Mist

UFLHMI

Honed (White Marble, Eterna Bianco, Aura Fresca)

Polished w/ Honed Accents (Anciano Grigio, Stark Carbon, Cosmo Lumino)