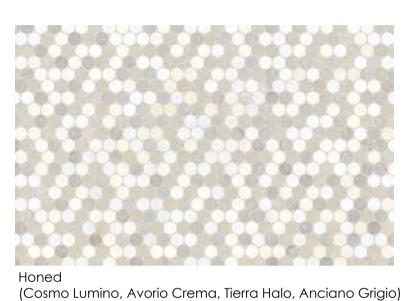

**Dune** USTAHDU

Honed (Cosmo Lumino, Avorio Crema, Tierra Halo, Anciano Grigio)

**Terra** USTAHT

Honed + Polished Blend (Tierra Halo, Anciano Grigio, Velutto Ash, Stark Carbon)

**Polar** USTAHPO

Honed (Cosmo Lumino, White Marble, Eterna Bianco, Aura Fresca)