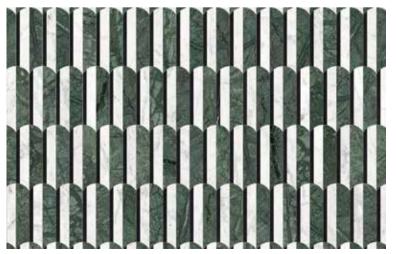

**Utopio, Cesto Mosaics**Surfaces of classic elegance in an effortless woven arrangement.

Utopio Cesto Clay Honed Natural Stone Mosaic

# **Utopio**, Cesto Mosaics

This classic design is versatile and understated. Integrating seamlessly into both modern and traditional designs, the Cesto mosaic offers a stylish way to compliment a space. Its design couples simplicity with structured intricacy.