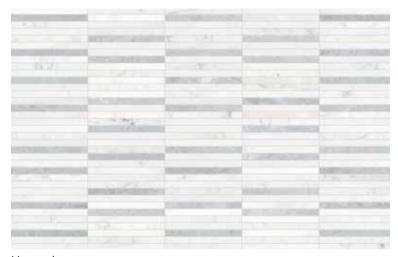

# **Utopio**, Stacked Mosaics

Uniform and structured, the Stacked mosaic brings a sense of order and sophisticated elegance to a space. Both geometric and artful, this pattern offers a sense of tranquility to accent a space.

**Dune** USTAHDU

Honed (Cosmo Lumino, Avorio Crema, Tierra Halo, Anciano Grigio)

**Terra** USTAHT

Honed + Polished Blend (Tierra Halo, Anciano Grigio, Velutto Ash, Stark Carbon)

**Polar** USTAHPO

Honed (Cosmo Lumino, White Marble, Eterna Bianco, Aura Fresca)