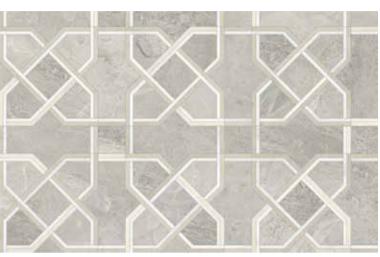

Utopio, Madina Mosaics
A statement piece that adds an intricate flare to a space.

Utopio Madina Clay Honed Natural Stone Mosaic

# **Utopio**, Madina Mosaics

Channeling the intricacy of Middle Eastern woven fabrics, the Madina mosaic is reminiscent of an opulent tapestry. The labyrinth of crossing paths elicits intrigue that will add a traditional flavor to a space.

**Clay** UMHC

Honed (Anciano Grigio, Tierra Halo, Cosmo Lumino)

**Dove** UMHD

Honed (White Marble, Eterna Bianco, Aura Fresca)

Honed w/ Polished Accents (Cosmo Lumino, Anciano Grigio, Stark Carbon)

**Monochromo** UMPMO