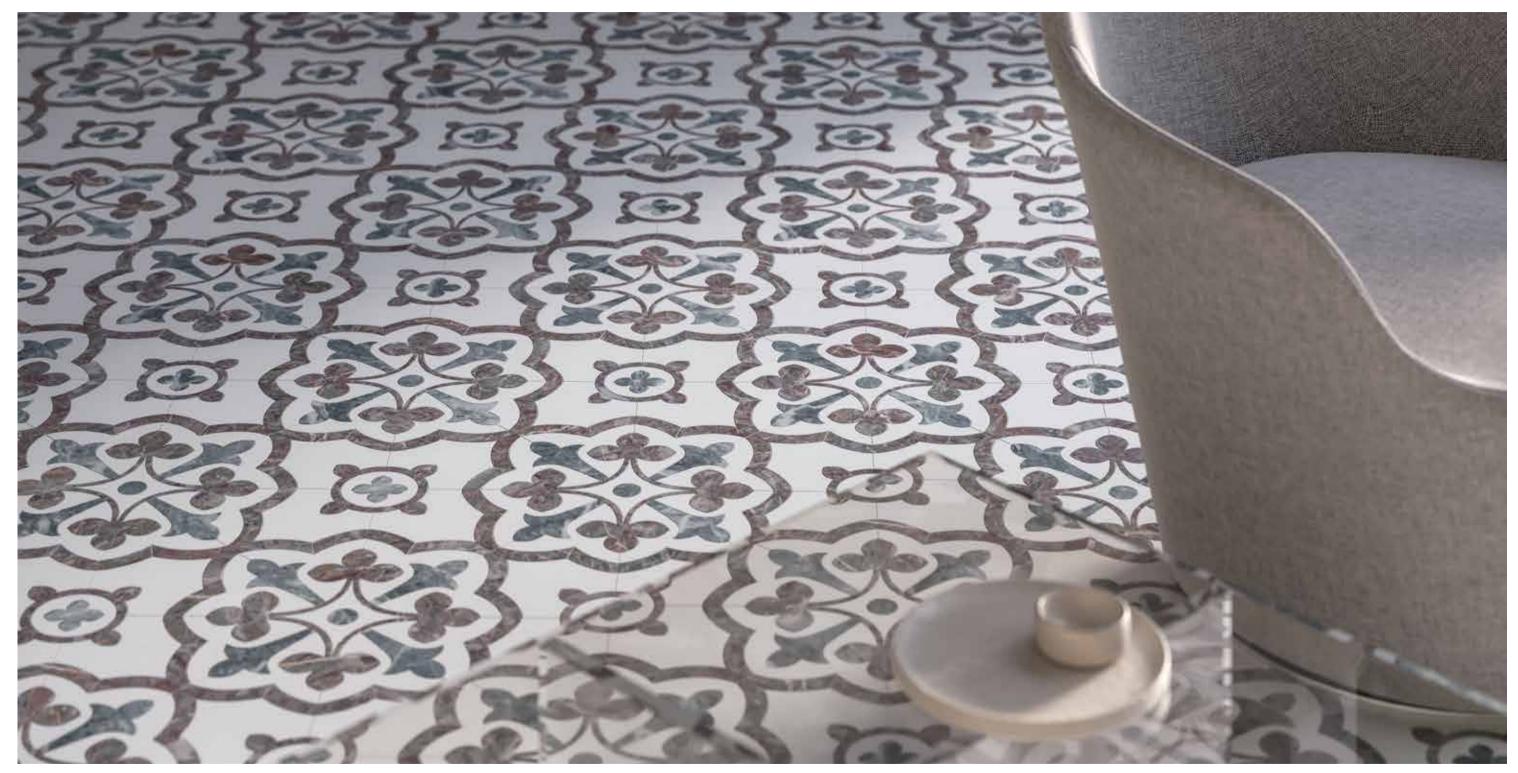

Utopio, Madina Mosaics
A statement piece that adds an intricate flare to a space.

Utopio Madina Clay Honed Natural Stone Mosaic

# **Utopio**, Madina Mosaics

Channeling the intricacy of Middle Eastern woven fabrics, the Madina mosaic is reminiscent of an opulent tapestry. The labyrinth of crossing paths elicits intrigue that will add a traditional flavor to a space.

**Clay** UMHC

Honed (Anciano Grigio, Tierra Halo, Cosmo Lumino)

**Dove** UMHD

Honed (White Marble, Eterna Bianco, Aura Fresca)

Honed w/ Polished Accents (Cosmo Lumino, Anciano Grigio, Stark Carbon)

**Monochromo** UMPMO