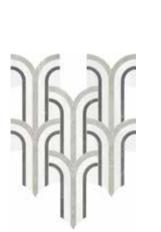

# **Utopio**, Florence Mosaics

Giving a sense of motion and transformation, Florence pays homage to the art deco style of the 1920's. Eloquently marrying a nostalgic elegance with floral fluidity to add a unique flair to a space.

(Tierra Halo, Anciano Grigio, Cosmo Lumino)

(White Marble, Sereno Burgundy, Aqua Intenso)

Mist

UFLHMI

Honed (White Marble, Eterna Bianco, Aura Fresca)

Polished w/ Honed Accents (Anciano Grigio, Stark Carbon, Cosmo Lumino)

UFLPMO

Polished w/ Honed Accents (Galaxia Nero, White Marble, Aqua Intenso)

Polished w/ Honed Accents (Galaxia Nero, Diosa Verde, Eterna Bianco)

**Utopio**, *Hexo Mosaics*Surfaces of sophisticated geometric composition.