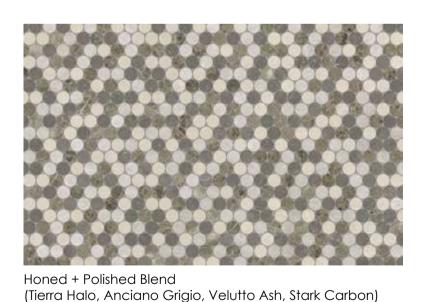

**Dune** USTAHDU

Honed (Cosmo Lumino, Avorio Crema, Tierra Halo, Anciano Grigio)

**Terra** USTAHT

Honed + Polished Blend (Tierra Halo, Anciano Grigio, Velutto Ash, Stark Carbon)

**Polar** USTAHPO

Honed (Cosmo Lumino, White Marble, Eterna Bianco, Aura Fresca)