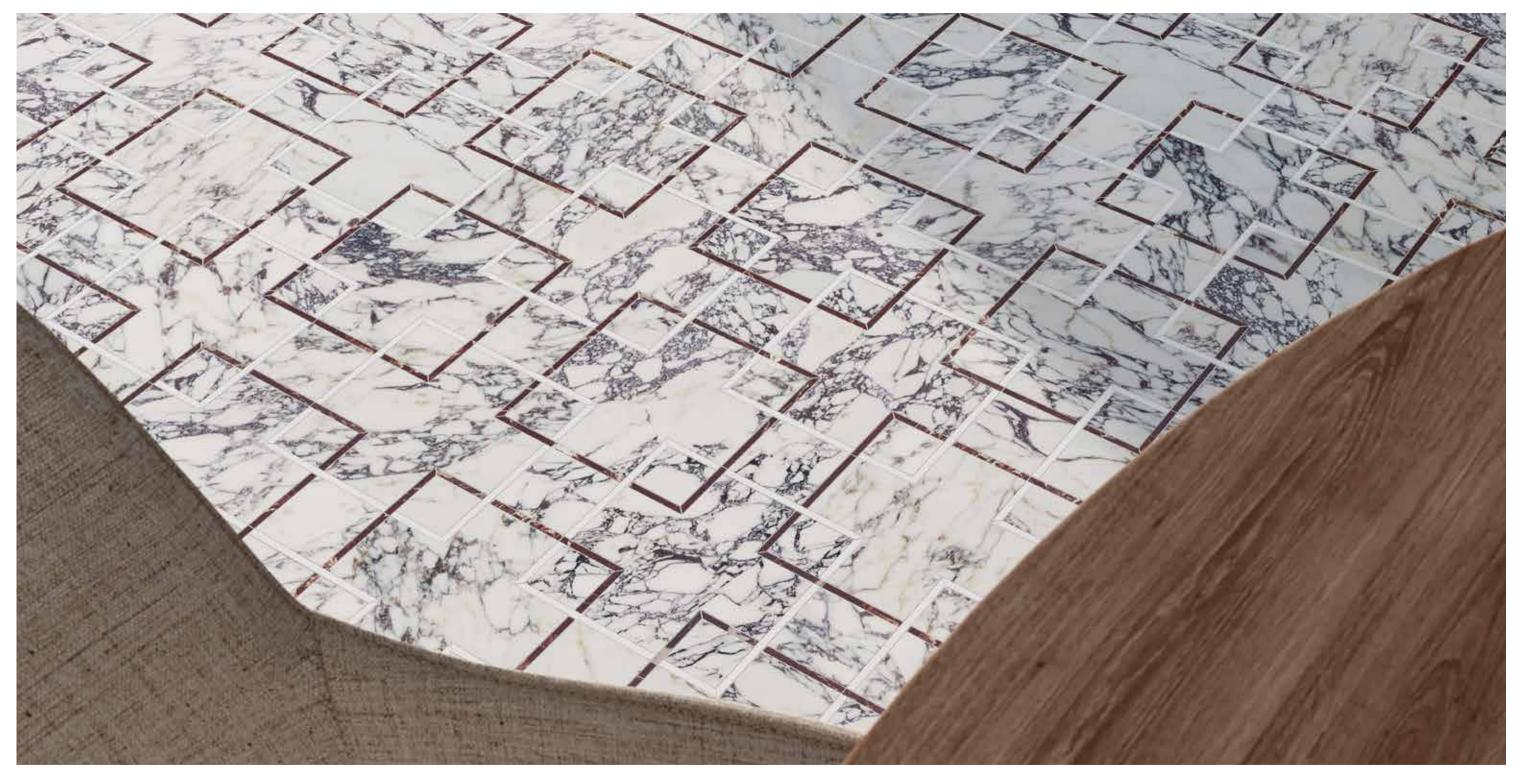

Honed + Polished Blend (Viola Roccia, Aqua Intenso, Diosa Verde, Tuscano Rosso)

**Utopio**, **Schema Mosaics**Captivating interlocking channels of delicate perfection.

Utopio Schema Orchid Honed w/ Polished Accents Natural Stone Mosaic

# **Utopio**, Schema Mosaics

A geometric blueprint; conveying structure and order in a refined, schematic design. Framed squares interlock on a solid canvas to evoke a sense of balance and harmony, with space allowed for thoughtful contemplation.