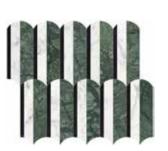

Honed (White Marble, Eterna Bianco, Aura Fresca)

Polished w/ Honed Accents (Galaxia Nero, Aqua Intenso, White Marble)

**Utopio**, *Eclypse Mosaics*Evoking a sense of magnetic captivation.

Utopio Eclypse Pine Polished Natural Stone Mosaic

# **Utopio**, Eclypse Mosaics

The variegated design of this mosaic resembles the ever-changing phases of the lunar cycle, presented in an abstract expression. The design coupled with its inverted counterpart allows for a sense of infinite potential.