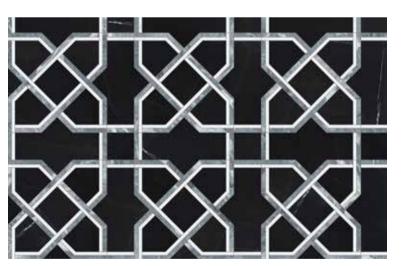

Utopio, Madina Mosaics
A statement piece that adds an intricate flare to a space.

Utopio Madina Clay Honed Natural Stone Mosaic

# **Utopio**, Madina Mosaics

Channeling the intricacy of Middle Eastern woven fabrics, the Madina mosaic is reminiscent of an opulent tapestry. The labyrinth of crossing paths elicits intrigue that will add a traditional flavor to a space.