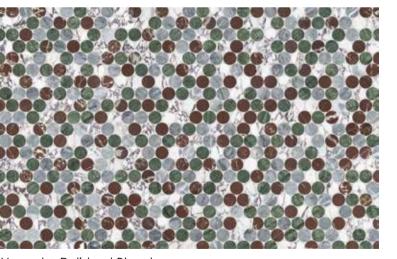

Tropic USTAHTR

Honed + Polished Blend (Viola Roccia, Aqua Intenso, Diosa Verde, Tuscano Rosso)

**Utopio**, *Stellar Mosaics*Reimagining design in a stunning dual-tone artistry mosaic.

Utopio Stellar Burgundy Honed Natural Stone Mosaic

Tropic UTHTR

Honed + Polished Blend (Viola Roccia, Aqua Intenso, Diosa Verde, Tuscano Rosso)

**Utopio**, *Vine Mosaics*Delicate precision is realized in this artisanal-inspired mosaic.

Utopio Vine Clay Honed Natural Stone Mosaic