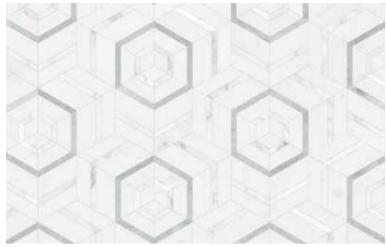

Utopio Hexo Monochromo Honed w/ Polished Accents Natural Stone Mosaic

## **Utopio**, Hexo Mosaics

A geometric symphony of possibility. Giving a sense of three-dimensionality, its interpretation belongs to the observer. The outward reverberance of the shape evokes an impression of movement.

(Anciano Grigio, Tierra Halo, Cosmo Lumino)

Honed (White Marble, Eterna Bianco, Aura Fresca)

(Cosmo Lumino, Anciano Grigio, Stark Carbon)

Honed w/ Polished Accents
(Aqua Intenso, Galaxia Nero, White Marble)