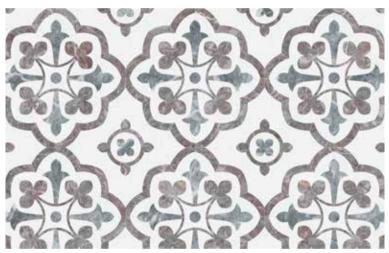

Utopio, Madina Mosaics
A statement piece that adds an intricate flare to a space.

Utopio Madina Clay Honed Natural Stone Mosaic

# **Utopio**, Madina Mosaics

Channeling the intricacy of Middle Eastern woven fabrics, the Madina mosaic is reminiscent of an opulent tapestry. The labyrinth of crossing paths elicits intrigue that will add a traditional flavor to a space.

**Clay** UMHC

Honed (Anciano Grigio, Tierra Halo, Cosmo Lumino)

**Dove** UMHD

Honed (White Marble, Eterna Bianco, Aura Fresca)

Honed w/ Polished Accents (Cosmo Lumino, Anciano Grigio, Stark Carbon)

**Monochromo** UMPMO