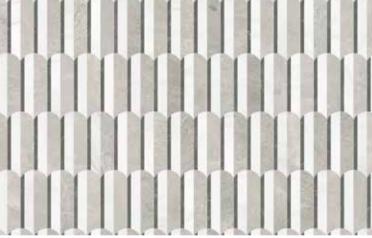

Utopio, Hydros Mosaics
Capturing the essence of a calming cyclical current.

Utopio Hydros Mist Honed w/ Polished Accents Natural Stone Mosaic

# **Utopio**, Hydros Mosaics

Steady and reassuring. The cyclical nature of the Hydros mosaic is indicative of the ebb and flow of a tidal current. Colors distributed at a fixed interval evoke feelings of calm anticipation.

(Sereno Burgundy, White Marble, Aqua Intenso)

Dove UHYHD

Honed (Eterna Bianco, White Marble, Aura Fresca)

**Mist** UHYHMI

Honed w/ Polished Accents (Anciano Grigio, Cosmo Lumino, Stark Carbon)

Monochromo UHYPMO