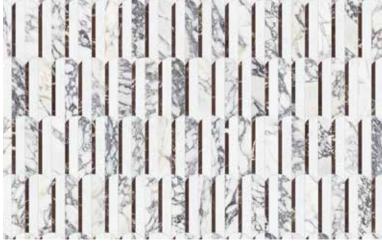

**Blush** UFHB

Honed (White Marble, Sereno Burgundy, Aqua Intenso)

Pine UFPP

Polished (Eterna Bianco, Diosa Verde, Galaxia Nero)

**Utopio**, *Florence Mosaics*Existing in a modern state of elegant fluidity.

# **Utopio**, Fleur Mosaics

Rich, ornate and decorative. This mosaic, in its delicate floral expression, evokes a sense of purity, beauty and sophistication. The traditional design creates a centerpiece to transform any space.