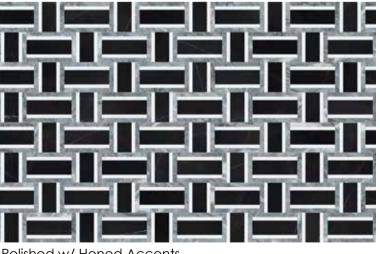

**Clay** UMHC

Honed (Anciano Grigio, Tierra Halo, Cosmo Lumino)

**Dove** UMHD

Honed (White Marble, Eterna Bianco, Aura Fresca)

Honed w/ Polished Accents (Cosmo Lumino, Anciano Grigio, Stark Carbon)

**Monochromo** UMPMO