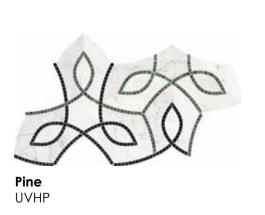

# **Utopio**, Vine Mosaics

Reminiscent of an ornate ivy trellis, this vining mosaic breathes elegance and serenity. The delicate fragments that form the lines in this design pays homage to traditional European artisanal mosaics.

Mist UVHMI

Honed w/ Polished Accents (Cosmo Lumino, Anciano Grigio, Stark Carbon)