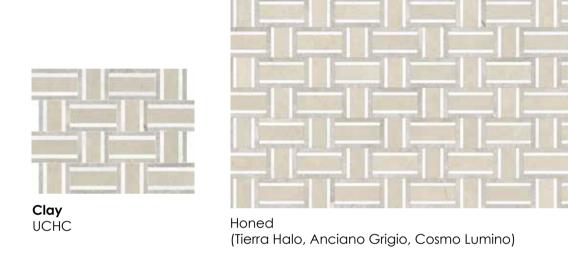

**Utopio, Cesto Mosaics**Surfaces of classic elegance in an effortless woven arrangement.

Utopio Cesto Clay Honed Natural Stone Mosaic

# **Utopio**, Cesto Mosaics

This classic design is versatile and understated. Integrating seamlessly into both modern and traditional designs, the Cesto mosaic offers a stylish way to compliment a space. Its design couples simplicity with structured intricacy.

(Tierra Halo, Anciano Grigio, Cosmo Lumino)

(White Marble, Sereno Burgundy, Aqua Intenso)

Mist

UFLHMI

Honed (White Marble, Eterna Bianco, Aura Fresca)

Polished w/ Honed Accents (Anciano Grigio, Stark Carbon, Cosmo Lumino)