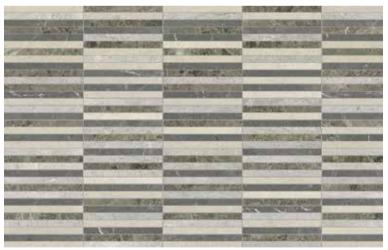

# **Utopio**, Stacked Mosaics

Uniform and structured, the Stacked mosaic brings a sense of order and sophisticated elegance to a space. Both geometric and artful, this pattern offers a sense of tranquility to accent a space.

**Dune** USTAHDU

Honed (Cosmo Lumino, Avorio Crema, Tierra Halo, Anciano Grigio)

**Terra** USTAHT

Honed + Polished Blend (Tierra Halo, Anciano Grigio, Velutto Ash, Stark Carbon)

**Polar** USTAHPO

Honed (Cosmo Lumino, White Marble, Eterna Bianco, Aura Fresca)