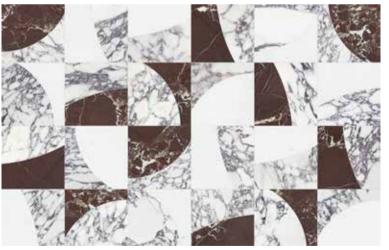

Tropic USTAHTR

Honed + Polished Blend (Viola Roccia, Aqua Intenso, Diosa Verde, Tuscano Rosso)

**Utopio**, *Stellar Mosaics*Reimagining design in a stunning dual-tone artistry mosaic.

Utopio Stellar Burgundy Honed Natural Stone Mosaic

# **Utopio**, Stellar Mosaics

This dual-tone pattern highlights an exclusive selection of natural stone. Set against a serene white canvas, the duality allows for a compelling contrast to emerge; showcasing the intricacies of each featured stone.