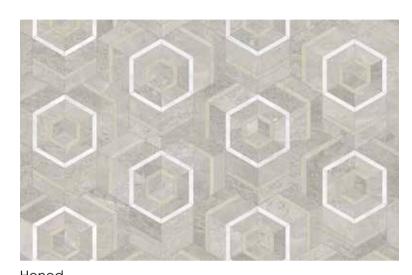

Utopio Hexo Monochromo Honed w/ Polished Accents Natural Stone Mosaic

## **Utopio**, Hexo Mosaics

A geometric symphony of possibility. Giving a sense of three-dimensionality, its interpretation belongs to the observer. The outward reverberance of the shape evokes an impression of movement.

(Anciano Grigio, Tierra Halo, Cosmo Lumino)

Honed (White Marble, Eterna Bianco, Aura Fresca)

(Cosmo Lumino, Anciano Grigio, Stark Carbon)

Honed w/ Polished Accents
(Aqua Intenso, Galaxia Nero, White Marble)