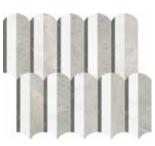

Utopio, Hydros Mosaics
Capturing the essence of a calming cyclical current.

Utopio Hydros Mist Honed w/ Polished Accents Natural Stone Mosaic

# **Utopio**, Hydros Mosaics

Steady and reassuring. The cyclical nature of the Hydros mosaic is indicative of the ebb and flow of a tidal current. Colors distributed at a fixed interval evoke feelings of calm anticipation.

(Sereno Burgundy, White Marble, Aqua Intenso)

Dove UHYHD

Honed (Eterna Bianco, White Marble, Aura Fresca)

**Mist** UHYHMI

Honed w/ Polished Accents (Anciano Grigio, Cosmo Lumino, Stark Carbon)

Monochromo UHYPMO