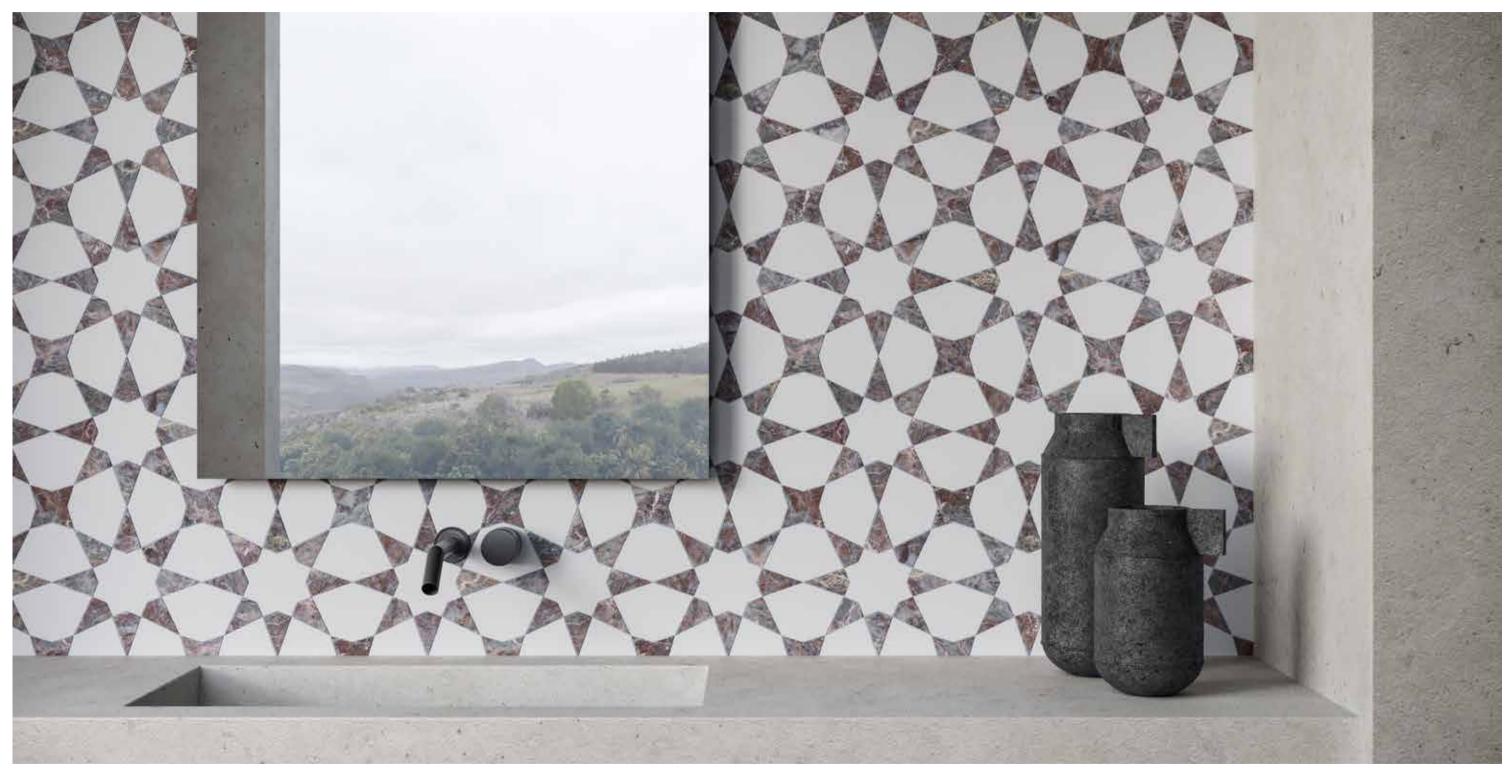

Tropic USTAHTR

Honed + Polished Blend (Viola Roccia, Aqua Intenso, Diosa Verde, Tuscano Rosso)

**Utopio**, *Stellar Mosaics*Reimagining design in a stunning dual-tone artistry mosaic.

Utopio Stellar Burgundy Honed Natural Stone Mosaic

# **Utopio**, Stellar Mosaics

This dual-tone pattern highlights an exclusive selection of natural stone. Set against a serene white canvas, the duality allows for a compelling contrast to emerge; showcasing the intricacies of each featured stone.