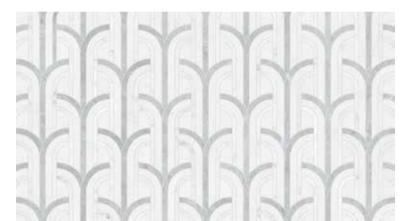

# **Utopio**, Florence Mosaics

Giving a sense of motion and transformation, Florence pays homage to the art deco style of the 1920's. Eloquently marrying a nostalgic elegance with floral fluidity to add a unique flair to a space.

(Tierra Halo, Anciano Grigio, Cosmo Lumino)

(White Marble, Sereno Burgundy, Aqua Intenso)

Mist

UFLHMI

Honed (White Marble, Eterna Bianco, Aura Fresca)

Polished w/ Honed Accents (Anciano Grigio, Stark Carbon, Cosmo Lumino)

UFLPMO

Polished w/ Honed Accents (Galaxia Nero, White Marble, Aqua Intenso)

Polished w/ Honed Accents (Galaxia Nero, Diosa Verde, Eterna Bianco)

**Utopio**, *Hexo Mosaics*Surfaces of sophisticated geometric composition.