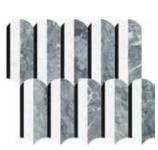

Utopio, Hydros Mosaics
Capturing the essence of a calming cyclical current.

Utopio Hydros Mist Honed w/ Polished Accents Natural Stone Mosaic

# **Utopio**, Hydros Mosaics

Steady and reassuring. The cyclical nature of the Hydros mosaic is indicative of the ebb and flow of a tidal current. Colors distributed at a fixed interval evoke feelings of calm anticipation.

(Sereno Burgundy, White Marble, Aqua Intenso)

Dove UHYHD

Honed (Eterna Bianco, White Marble, Aura Fresca)

**Mist** UHYHMI

Honed w/ Polished Accents (Anciano Grigio, Cosmo Lumino, Stark Carbon)

Monochromo UHYPMO