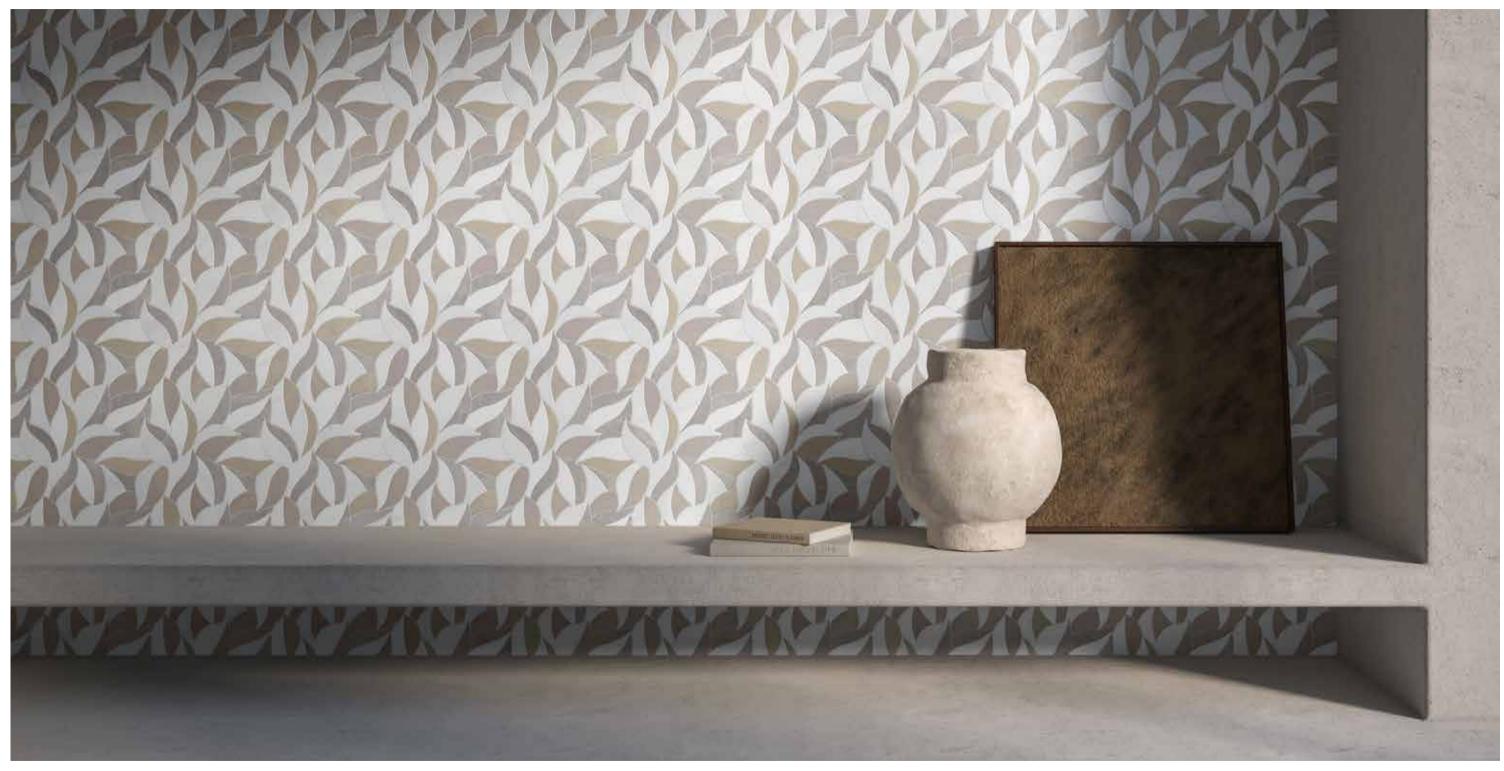

Tropic UTHTR

Honed + Polished Blend (Viola Roccia, Aqua Intenso, Diosa Verde, Tuscano Rosso)

**Utopio**, *Vine Mosaics*Delicate precision is realized in this artisanal-inspired mosaic.

Utopio Vine Clay Honed Natural Stone Mosaic

# **Utopio**, Vine Mosaics

Reminiscent of an ornate ivy trellis, this vining mosaic breathes elegance and serenity. The delicate fragments that form the lines in this design pays homage to traditional European artisanal mosaics.