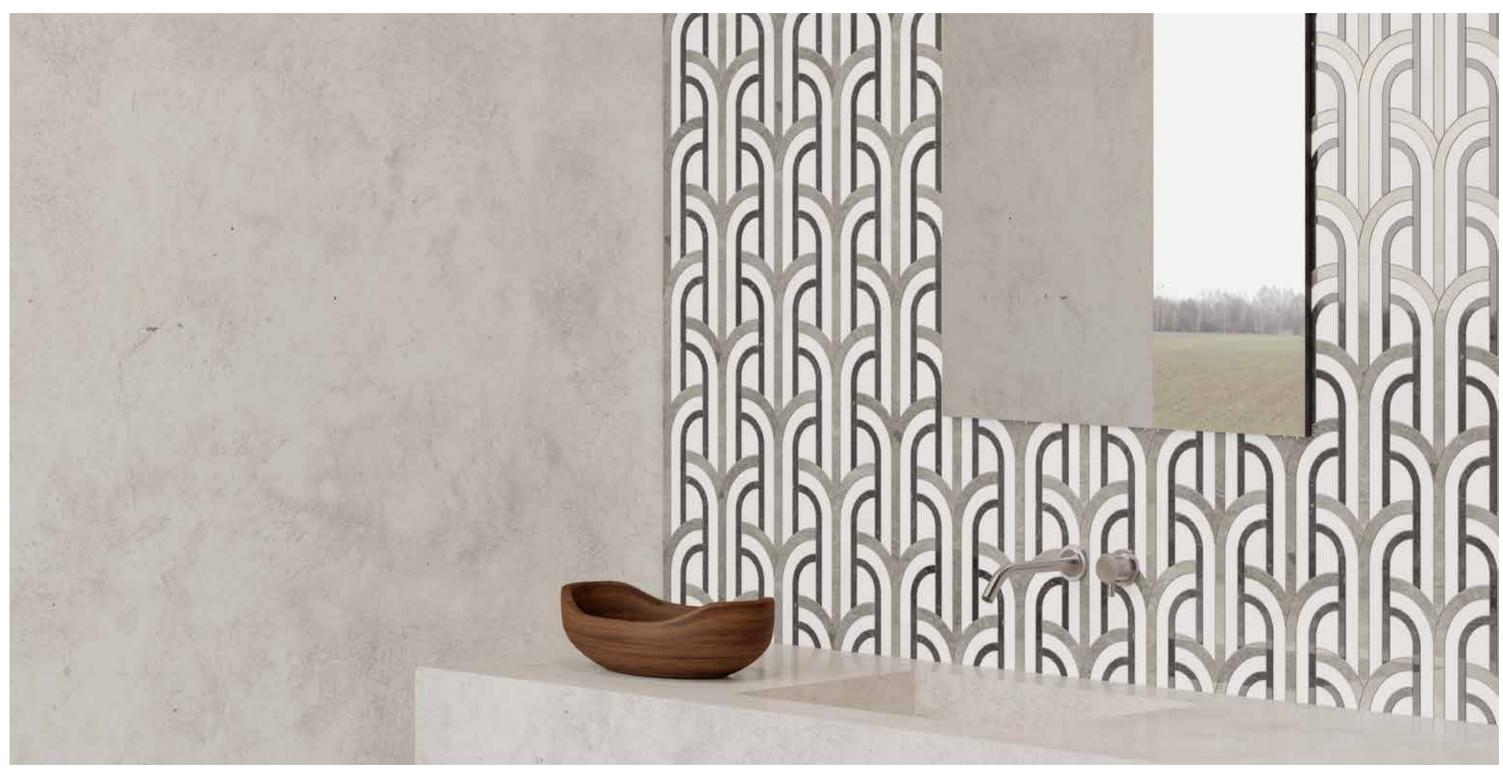

Utopio Florence Mist Polished w/ Honed Accents Natural Stone Mosaic

# **Utopio**, Florence Mosaics

Giving a sense of motion and transformation, Florence pays homage to the art deco style of the 1920's. Eloquently marrying a nostalgic elegance with floral fluidity to add a unique flair to a space.