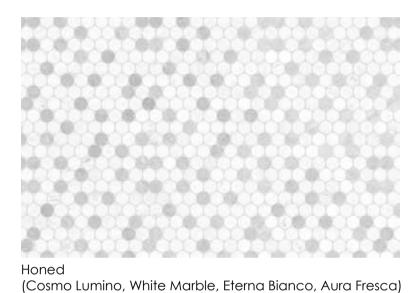

Honed (White Marble, Eterna Bianco, Aura Fresca)

Polished w/ Honed Accents (Galaxia Nero, Aqua Intenso, White Marble)

**Utopio**, *Eclypse Mosaics*Evoking a sense of magnetic captivation.

Utopio Eclypse Pine Polished Natural Stone Mosaic