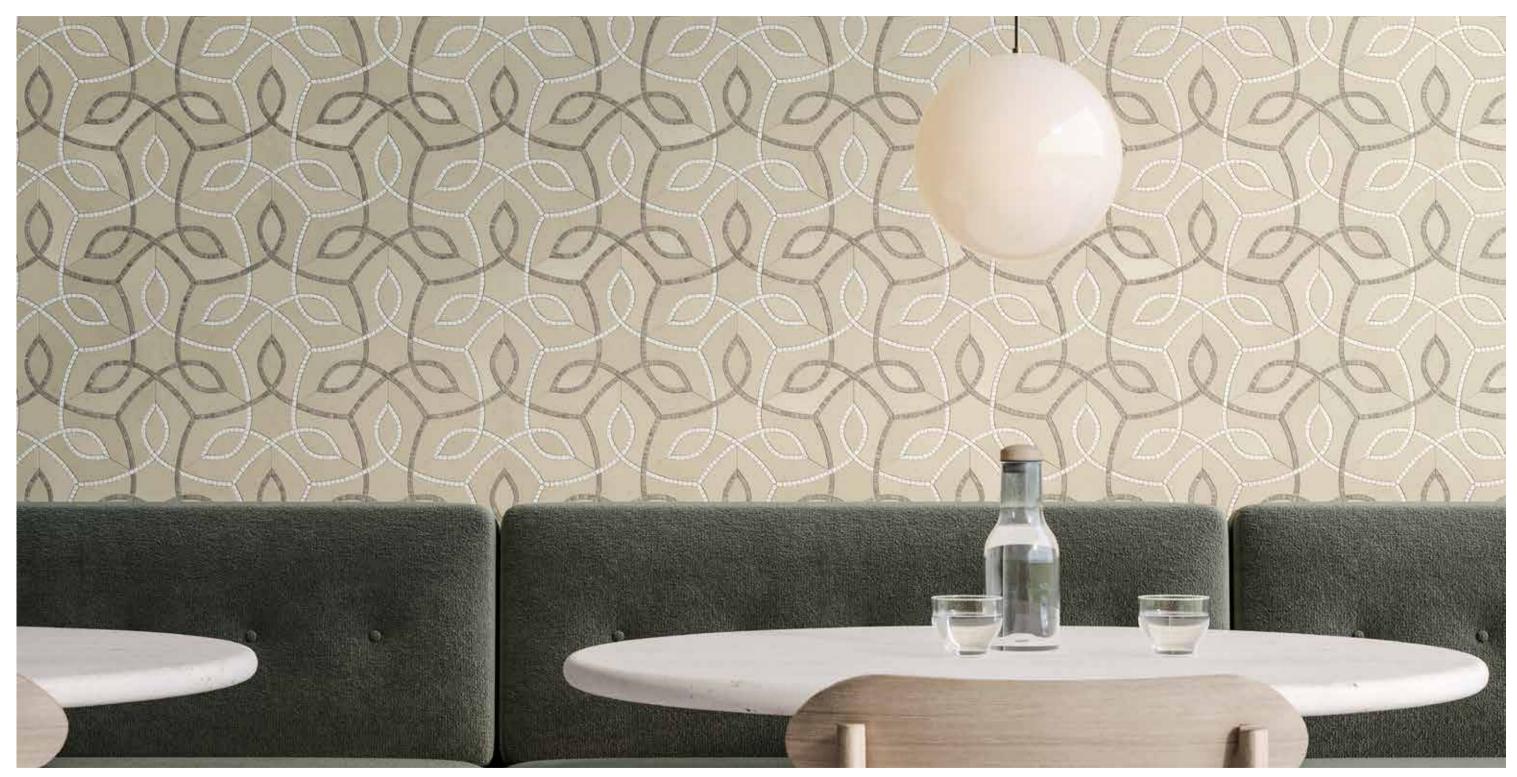

Tropic UTHTR

Honed + Polished Blend (Viola Roccia, Aqua Intenso, Diosa Verde, Tuscano Rosso)

**Utopio**, *Vine Mosaics*Delicate precision is realized in this artisanal-inspired mosaic.

Utopio Vine Clay Honed Natural Stone Mosaic

# **Utopio**, Vine Mosaics

Reminiscent of an ornate ivy trellis, this vining mosaic breathes elegance and serenity. The delicate fragments that form the lines in this design pays homage to traditional European artisanal mosaics.