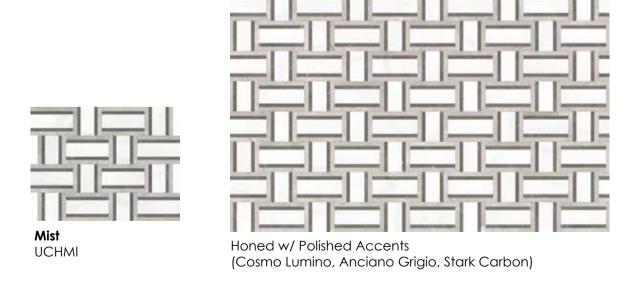

**Dove** UEHD

Honed (White Marble, Eterna Bianco, Aura Fresca)

**Mist** UEHMI

Honed w/ Polished Accents (Cosmo Lumino, Anciano Grigio, Stark Carbon)

Orchid UEHO

Honed w/ Polished Accents
(White Marble, Viola Roccia, Tuscano Rosso)