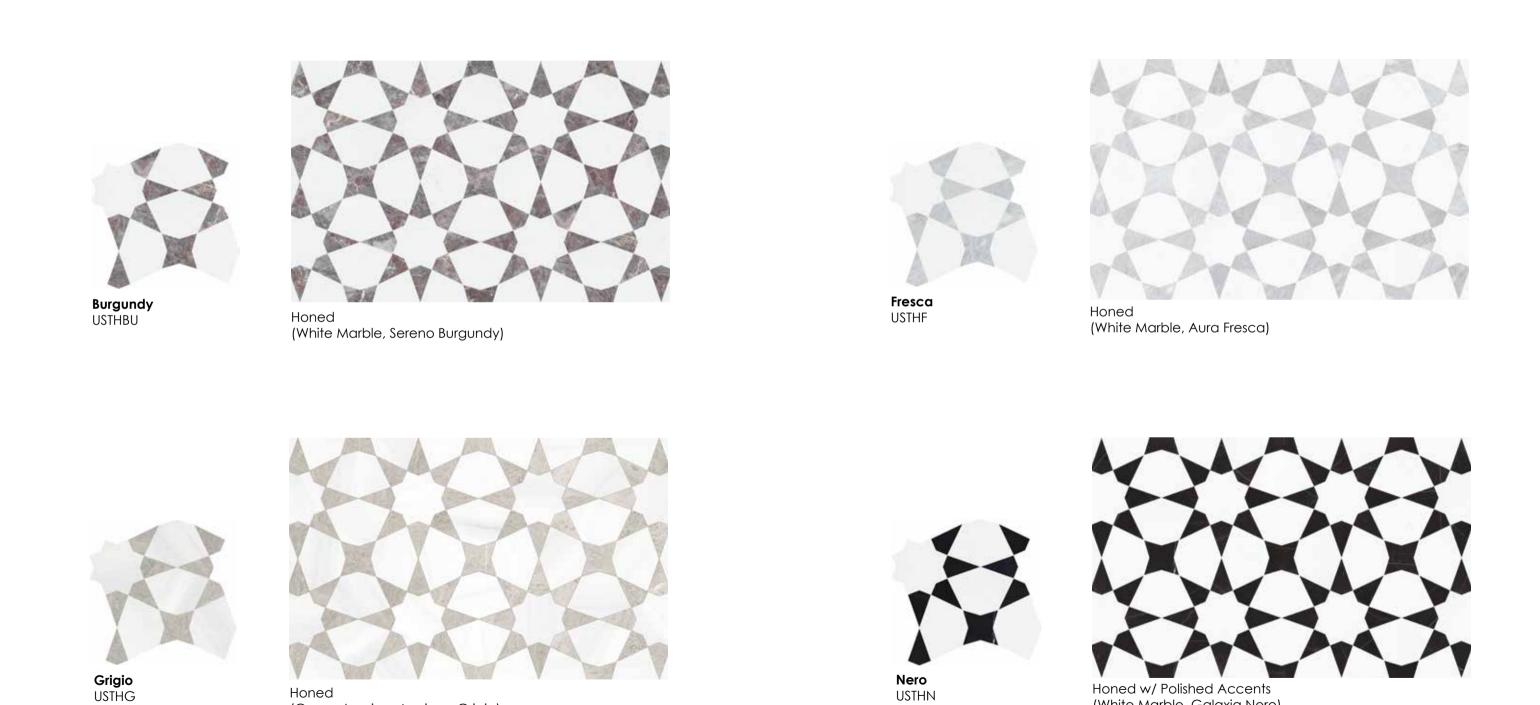

Tropic USTAHTR

Honed + Polished Blend (Viola Roccia, Aqua Intenso, Diosa Verde, Tuscano Rosso)

**Utopio**, *Stellar Mosaics*Reimagining design in a stunning dual-tone artistry mosaic.

Utopio Stellar Burgundy Honed Natural Stone Mosaic

# **Utopio**, Stellar Mosaics

This dual-tone pattern highlights an exclusive selection of natural stone. Set against a serene white canvas, the duality allows for a compelling contrast to emerge; showcasing the intricacies of each featured stone.

\*The Utopio Series features all Special Order Items\*

(Cosmo Lumino, Anciano Grigio)

(White Marble, Galaxia Nero)

**Utopio**, *Tria Mosaics*Modern geometric composition expressed in a minimalistic execution.