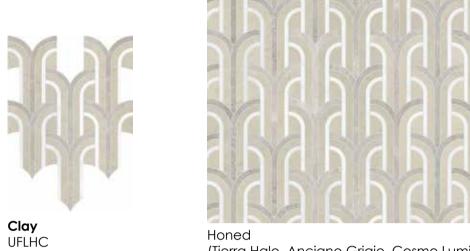

# **Utopio**, Florence Mosaics

Giving a sense of motion and transformation, Florence pays homage to the art deco style of the 1920's. Eloquently marrying a nostalgic elegance with floral fluidity to add a unique flair to a space.

(Tierra Halo, Anciano Grigio, Cosmo Lumino)

(White Marble, Sereno Burgundy, Aqua Intenso)

Mist

UFLHMI

Honed (White Marble, Eterna Bianco, Aura Fresca)

Polished w/ Honed Accents (Anciano Grigio, Stark Carbon, Cosmo Lumino)