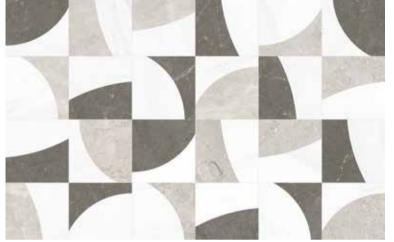

Utopio Hexo Monochromo Honed w/ Polished Accents Natural Stone Mosaic

## **Utopio**, Hexo Mosaics

A geometric symphony of possibility. Giving a sense of three-dimensionality, its interpretation belongs to the observer. The outward reverberance of the shape evokes an impression of movement.