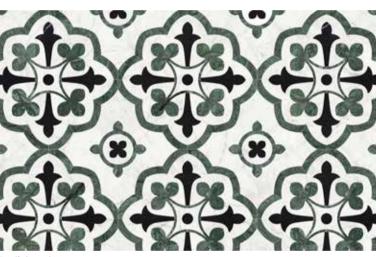

# **Utopio**, Fleur Mosaics

Rich, ornate and decorative. This mosaic, in its delicate floral expression, evokes a sense of purity, beauty and sophistication. The traditional design creates a centerpiece to transform any space.

**Blush** UFHB

Honed (White Marble, Sereno Burgundy, Aqua Intenso)

Pine UFPP

Polished (Eterna Bianco, Diosa Verde, Galaxia Nero)

**Utopio**, *Florence Mosaics*Existing in a modern state of elegant fluidity.