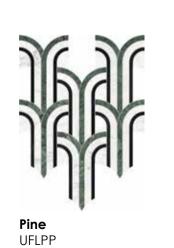

**Pine** UEPP

Polished (Eterna Bianco, Diosa Verde, Galaxia Nero)

**Utopio**, *Fleur Mosaics*This floral masterpiece lends an air of regal majesty.

Utopio Fleur Blush Honed Natural Stone Mosaic

# **Utopio**, Fleur Mosaics

Rich, ornate and decorative. This mosaic, in its delicate floral expression, evokes a sense of purity, beauty and sophistication. The traditional design creates a centerpiece to transform any space.

**Blush** UFHB

Honed (White Marble, Sereno Burgundy, Aqua Intenso)

Pine UFPP

Polished (Eterna Bianco, Diosa Verde, Galaxia Nero)

**Utopio**, *Florence Mosaics*Existing in a modern state of elegant fluidity.