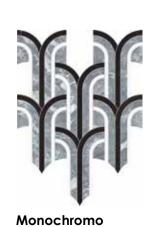

Utopio Hexo Monochromo Honed w/ Polished Accents Natural Stone Mosaic

## **Utopio**, Hexo Mosaics

A geometric symphony of possibility. Giving a sense of three-dimensionality, its interpretation belongs to the observer. The outward reverberance of the shape evokes an impression of movement.

(Anciano Grigio, Tierra Halo, Cosmo Lumino)

Honed (White Marble, Eterna Bianco, Aura Fresca)

(Cosmo Lumino, Anciano Grigio, Stark Carbon)

Honed w/ Polished Accents
(Aqua Intenso, Galaxia Nero, White Marble)