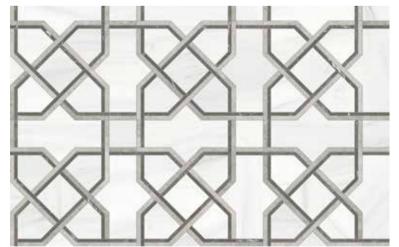

Utopio, Madina Mosaics
A statement piece that adds an intricate flare to a space.

Utopio Madina Clay Honed Natural Stone Mosaic

# **Utopio**, Madina Mosaics

Channeling the intricacy of Middle Eastern woven fabrics, the Madina mosaic is reminiscent of an opulent tapestry. The labyrinth of crossing paths elicits intrigue that will add a traditional flavor to a space.