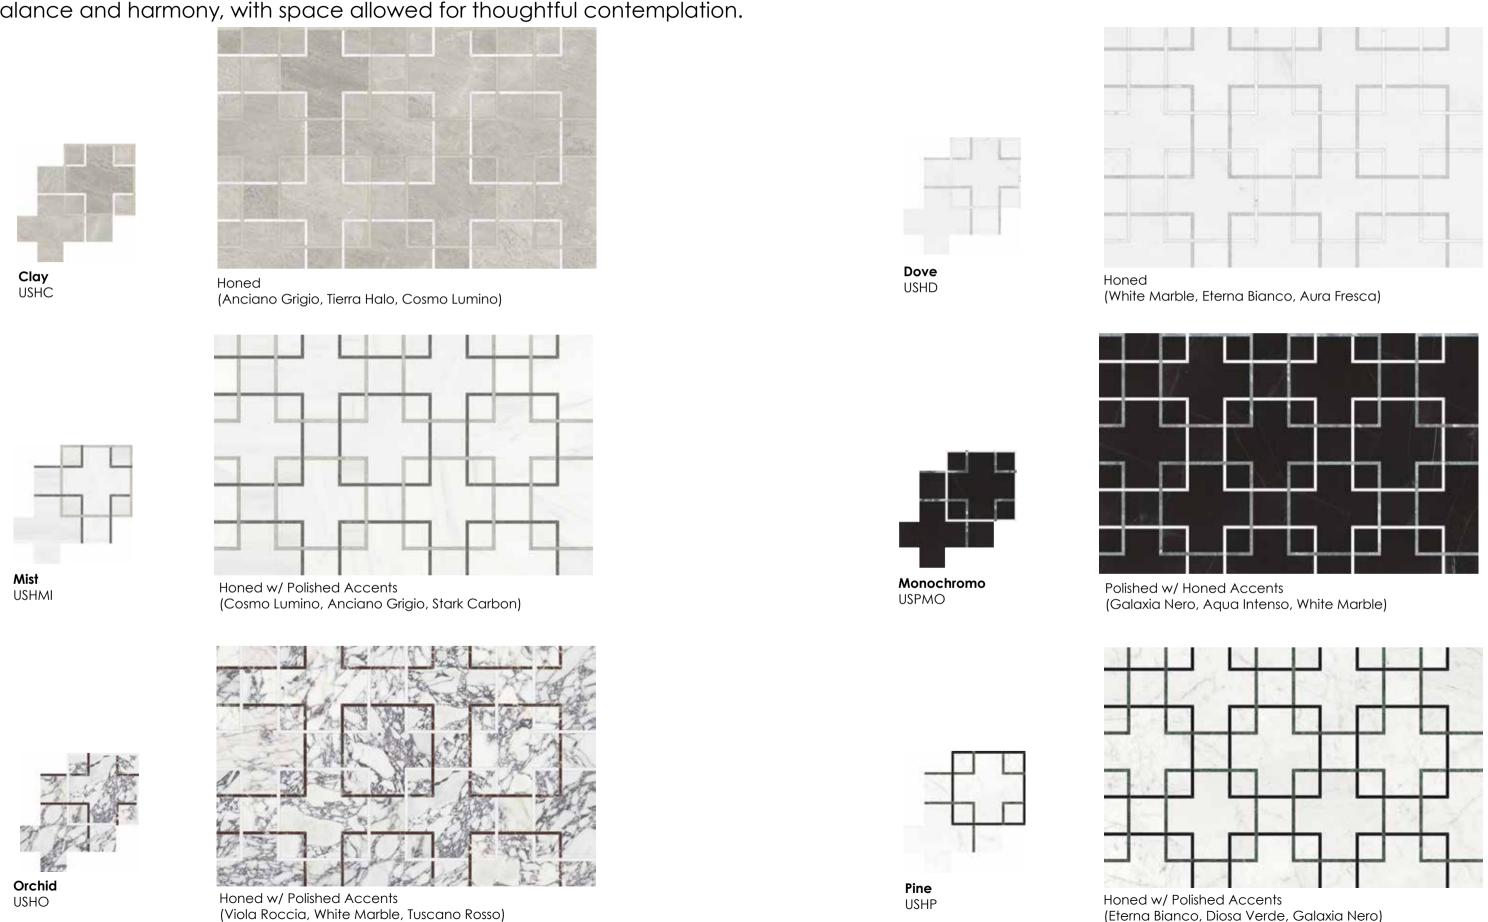

# **Utopio**, Schema Mosaics

A geometric blueprint; conveying structure and order in a refined, schematic design. Framed squares interlock on a solid canvas to evoke a sense of balance and harmony, with space allowed for thoughtful contemplation.