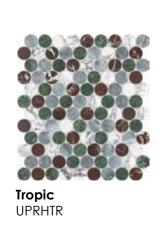

Tropic USTAHTR

Honed + Polished Blend (Viola Roccia, Aqua Intenso, Diosa Verde, Tuscano Rosso)

**Utopio**, *Stellar Mosaics*Reimagining design in a stunning dual-tone artistry mosaic.

Utopio Stellar Burgundy Honed Natural Stone Mosaic

Tropic UTHTR

Honed + Polished Blend (Viola Roccia, Aqua Intenso, Diosa Verde, Tuscano Rosso)

**Utopio**, *Vine Mosaics*Delicate precision is realized in this artisanal-inspired mosaic.

Utopio Vine Clay Honed Natural Stone Mosaic