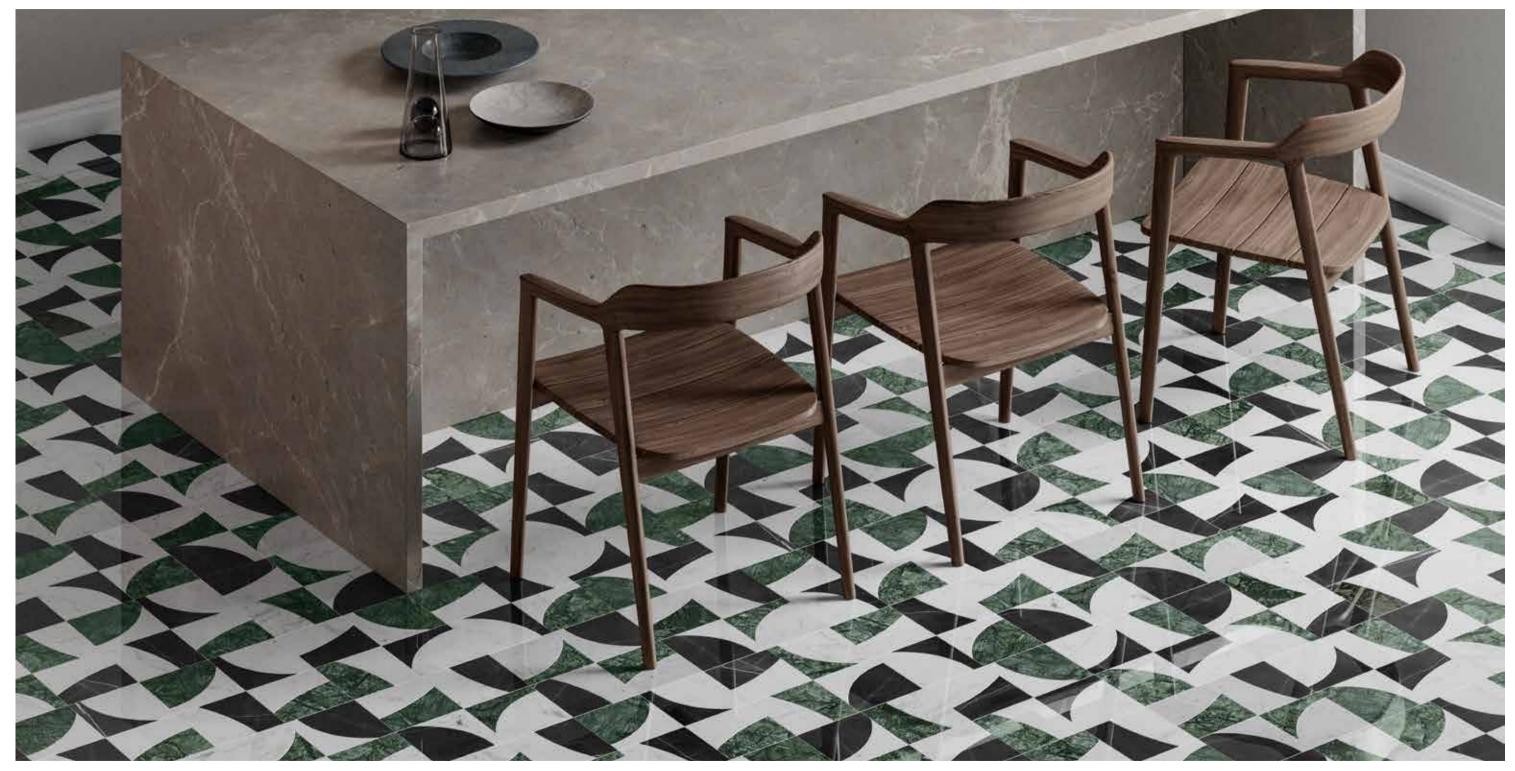

# Utopio

Exquisite and captivating surfaces crafted from the statuesque beauty of natural stone. Utopio is an exclusive collection of modern, classic and traditional designs that evokes a palpable sense of meticulous precision. Fourteen designs and fifteen color combinations result in an extensive variety of opulent mosaics.

**Utopio, Cesto Mosaics**Surfaces of classic elegance in an effortless woven arrangement.

Utopio Cesto Clay Honed Natural Stone Mosaic

# **Utopio**, Cesto Mosaics

This classic design is versatile and understated. Integrating seamlessly into both modern and traditional designs, the Cesto mosaic offers a stylish way to compliment a space. Its design couples simplicity with structured intricacy.