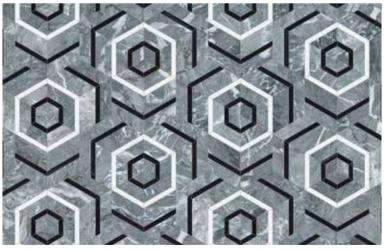

## **Utopio**, Hexo Mosaics

A geometric symphony of possibility. Giving a sense of three-dimensionality, its interpretation belongs to the observer. The outward reverberance of the shape evokes an impression of movement.

(Anciano Grigio, Tierra Halo, Cosmo Lumino)

Honed (White Marble, Eterna Bianco, Aura Fresca)

(Cosmo Lumino, Anciano Grigio, Stark Carbon)

Honed w/ Polished Accents
(Aqua Intenso, Galaxia Nero, White Marble)