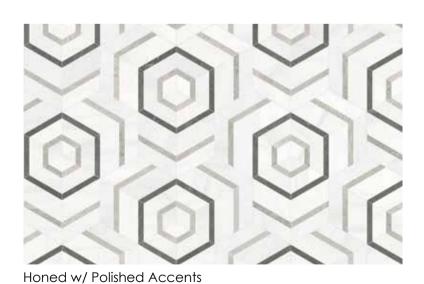

Utopio Hexo Monochromo Honed w/ Polished Accents Natural Stone Mosaic

## **Utopio**, Hexo Mosaics

A geometric symphony of possibility. Giving a sense of three-dimensionality, its interpretation belongs to the observer. The outward reverberance of the shape evokes an impression of movement.

(Anciano Grigio, Tierra Halo, Cosmo Lumino)

Honed (White Marble, Eterna Bianco, Aura Fresca)

(Cosmo Lumino, Anciano Grigio, Stark Carbon)

Honed w/ Polished Accents
(Aqua Intenso, Galaxia Nero, White Marble)