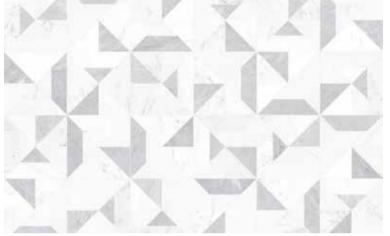

# **Utopio**, **Tria Mosaics**

Prismatic and bold, the Tria design is transformative and unique. The compelling allure embodied in this modern geometric design invites a sophisticated air to a space.

**Dune** UTHDU

Honed (Cosmo Lumino, Avorio Crema, Tierra Halo, Anciano Grigio)

**Polar** UTHPO

Honed (Cosmo Lumino, White Marble, Eterna Bianco, Aura Fresca)

**Terra** UTHT

Honed + Polished Blend (Tierra Halo, Anciano Grigio, Velutto Ash, Stark Carbon)

Tropic UTHTR

Honed + Polished Blend (Viola Roccia, Aqua Intenso, Diosa Verde, Tuscano Rosso)

**Utopio**, *Vine Mosaics*Delicate precision is realized in this artisanal-inspired mosaic.

Utopio Vine Clay Honed Natural Stone Mosaic