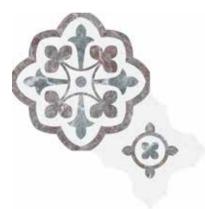

Utopio, Madina Mosaics
A statement piece that adds an intricate flare to a space.

Utopio Madina Clay Honed Natural Stone Mosaic

# **Utopio**, Madina Mosaics

Channeling the intricacy of Middle Eastern woven fabrics, the Madina mosaic is reminiscent of an opulent tapestry. The labyrinth of crossing paths elicits intrigue that will add a traditional flavor to a space.

**Clay** UMHC

Honed (Anciano Grigio, Tierra Halo, Cosmo Lumino)

**Dove** UMHD

Honed (White Marble, Eterna Bianco, Aura Fresca)

Honed w/ Polished Accents (Cosmo Lumino, Anciano Grigio, Stark Carbon)

**Monochromo** UMPMO