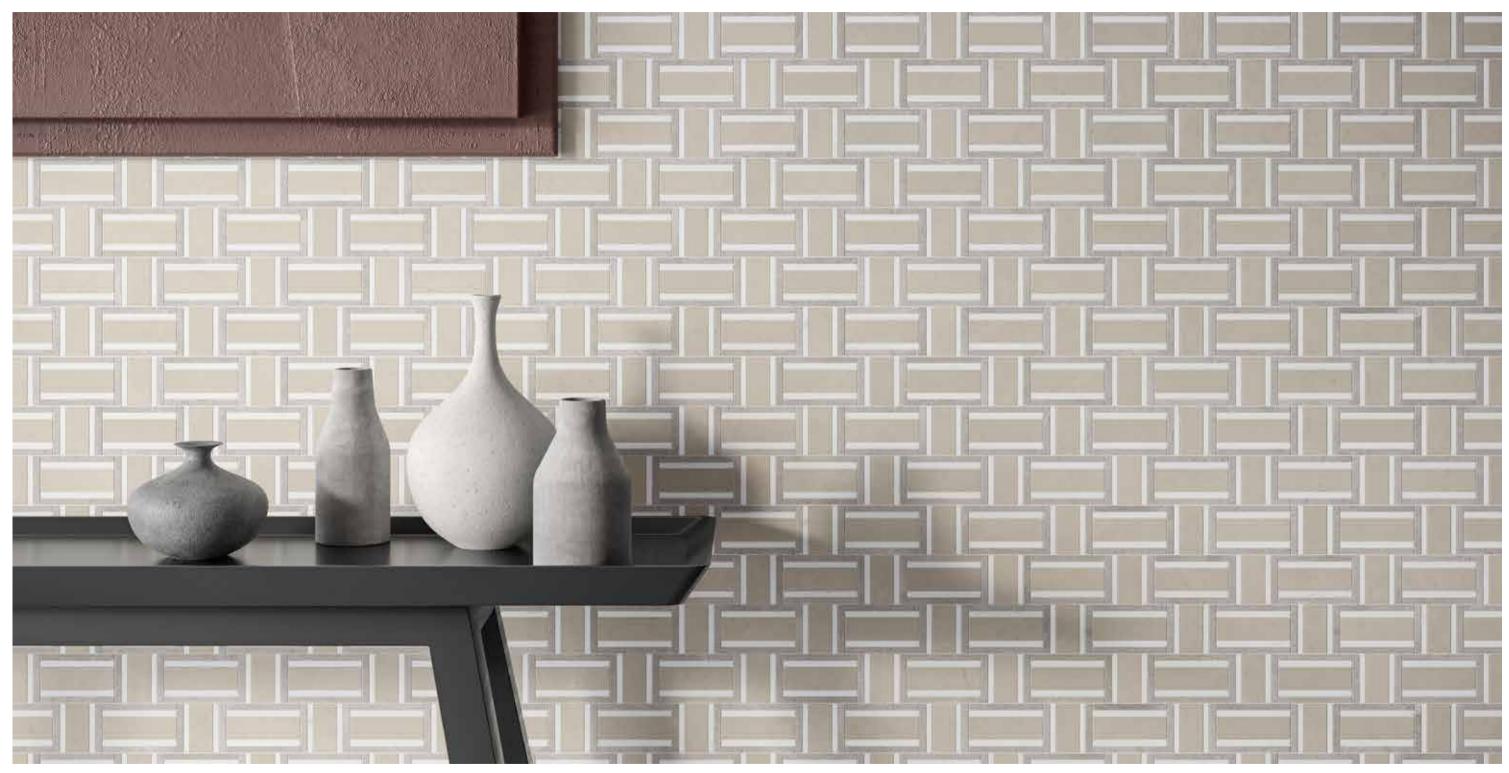

**Utopio, Cesto Mosaics**Surfaces of classic elegance in an effortless woven arrangement.

Utopio Cesto Clay Honed Natural Stone Mosaic

# **Utopio**, Cesto Mosaics

This classic design is versatile and understated. Integrating seamlessly into both modern and traditional designs, the Cesto mosaic offers a stylish way to compliment a space. Its design couples simplicity with structured intricacy.