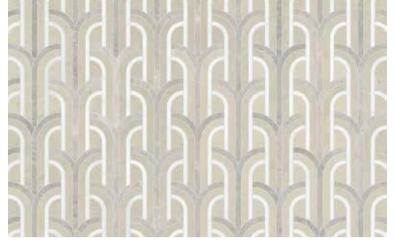

# **Utopio**, Florence Mosaics

Giving a sense of motion and transformation, Florence pays homage to the art deco style of the 1920's. Eloquently marrying a nostalgic elegance with floral fluidity to add a unique flair to a space.

(Tierra Halo, Anciano Grigio, Cosmo Lumino)

(White Marble, Sereno Burgundy, Aqua Intenso)

Mist

UFLHMI

Honed (White Marble, Eterna Bianco, Aura Fresca)

Polished w/ Honed Accents (Anciano Grigio, Stark Carbon, Cosmo Lumino)