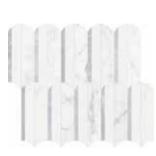

**Utopio, Cesto Mosaics**Surfaces of classic elegance in an effortless woven arrangement.

Utopio Cesto Clay Honed Natural Stone Mosaic

# **Utopio**, Cesto Mosaics

This classic design is versatile and understated. Integrating seamlessly into both modern and traditional designs, the Cesto mosaic offers a stylish way to compliment a space. Its design couples simplicity with structured intricacy.