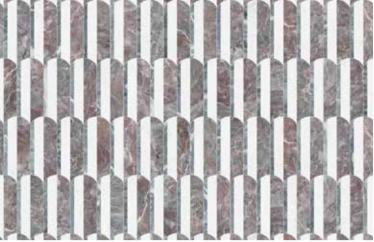

Honed (White Marble, Eterna Bianco, Aura Fresca)

Polished w/ Honed Accents (Galaxia Nero, Aqua Intenso, White Marble)

**Utopio**, *Eclypse Mosaics*Evoking a sense of magnetic captivation.

Utopio Eclypse Pine Polished Natural Stone Mosaic

# **Utopio**, Eclypse Mosaics

The variegated design of this mosaic resembles the ever-changing phases of the lunar cycle, presented in an abstract expression. The design coupled with its inverted counterpart allows for a sense of infinite potential.