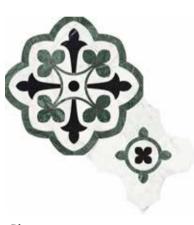

# **Utopio**, Fleur Mosaics

Rich, ornate and decorative. This mosaic, in its delicate floral expression, evokes a sense of purity, beauty and sophistication. The traditional design creates a centerpiece to transform any space.

**Blush** UFHB

Honed (White Marble, Sereno Burgundy, Aqua Intenso)

Pine UFPP

Polished (Eterna Bianco, Diosa Verde, Galaxia Nero)

**Utopio**, *Florence Mosaics*Existing in a modern state of elegant fluidity.