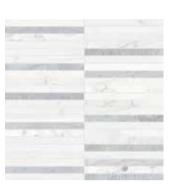

# **Utopio**, Stacked Mosaics

Uniform and structured, the Stacked mosaic brings a sense of order and sophisticated elegance to a space. Both geometric and artful, this pattern offers a sense of tranquility to accent a space.

**Dune** USTAHDU

Honed (Cosmo Lumino, Avorio Crema, Tierra Halo, Anciano Grigio)

**Terra** USTAHT

Honed + Polished Blend (Tierra Halo, Anciano Grigio, Velutto Ash, Stark Carbon)

**Polar** USTAHPO

Honed (Cosmo Lumino, White Marble, Eterna Bianco, Aura Fresca)