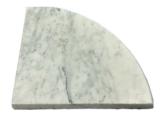

STONE SERIES

**ITALIAN BLACK** 

9" Honed TS: CS9IBH2S 18" Honed OS: CS18IBH1S

**STONE SERIES** 

WHITE CARRARA

9" Polished OS: CS9WCP1S 9" Polished TS: CS9WCP2S

STONE SERIES

**ITALIAN BLACK** 