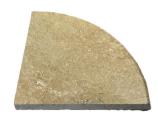

## CORNER SHELVES

NATURAL STONE MARBLE SERIES

**TRAVERTINE IVORY** 

9" Filled & Honed: BFS33045

NATURAL STONE MARBLE SERIES

**BIANCO VENATINO** 

9" Honed: BFV33035

NATURAL STONE MARBLE SERIES

TRAVERTINE PICASSO

9" Filled & Honed: BFP33038

STONE SERIES

**BOTTICINO** 

9" Polished OS: CS9BP1S 9" Polished TS: CS9BP2S 18" Polished OS: CS18BP1S

NATURAL STONE MARBLE SERIES

**BIANCO VENATINO** 

9" Polished: BFV33036