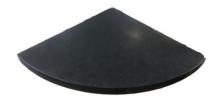

STONE SERIES

**ITALIAN BLACK** 

9" Honed TS: CS9IBH2S 18" Honed OS: CS18IBH1S

**STONE SERIES** 

WHITE CARRARA

9" Polished OS: CS9WCP1S 9" Polished TS: CS9WCP2S

STONE SERIES

**ITALIAN BLACK** 

9" Polished TS: CS9IBP2S 18" Polished OS: CS18IBP1S

All Colors Are Featured In Order As Seen On The Front Of The Board.