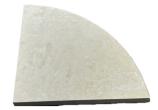

## CORNER SHELVES

NATURAL STONE MARBLE SERIES

**TRAVERTINE IVORY** 

9" Filled & Honed: BFS33045

NATURAL STONE MARBLE SERIES

**BIANCO VENATINO** 

9" Honed: BFV33035

NATURAL STONE MARBLE SERIES