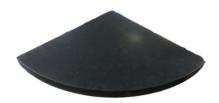

STONE SERIES

**ITALIAN BLACK** 

9" Honed TS: CS9IBH2S 18" Honed OS: CS18IBH1S

**STONE SERIES** 

WHITE CARRARA

9" Polished OS: CS9WCP1S 9" Polished TS: CS9WCP2S

STONE SERIES

**ITALIAN BLACK** 

9" Polished TS: CS9IBP2S 18" Polished OS: CS18IBP1S

All Colors Are Featured In Order As Seen On The Front Of The Board.