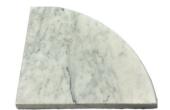

## CORNER SHELVES

NATURAL STONE MARBLE SERIES

**TRAVERTINE IVORY** 

9" Filled & Honed: BFS33045

NATURAL STONE MARBLE SERIES

**BIANCO VENATINO** 

9" Honed: BFV33035

NATURAL STONE MARBLE SERIES

TRAVERTINE PICASSO

9" Filled & Honed: BFP33038

STONE SERIES

**BOTTICINO** 

9" Polished OS: CS9BP1S 9" Polished TS: CS9BP2S 18" Polished OS: CS18BP1S

NATURAL STONE MARBLE SERIES

**BIANCO VENATINO** 

9" Polished: BFV33036