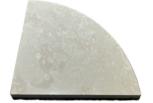

TRAVERTINE PICASSO

9" Filled & Honed: BFP33038

STONE SERIES

**BOTTICINO** 

9" Polished OS: CS9BP1S 9" Polished TS: CS9BP2S 18" Polished OS: CS18BP1S

NATURAL STONE MARBLE SERIES

**BIANCO VENATINO** 

9" Polished: BFV33036