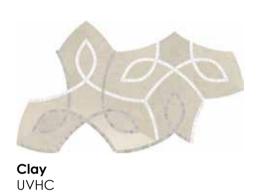

**Tropic** UTHTR

Honed + Polished Blend (Viola Roccia, Aqua Intenso, Diosa Verde, Tuscano Rosso)

**Utopio**, *Vine Mosaics*Delicate precision is realized in this artisanal-inspired mosaic.

Utopio Vine Clay Honed Natural Stone Mosaic

# **Utopio**, Vine Mosaics

Reminiscent of an ornate ivy trellis, this vining mosaic breathes elegance and serenity. The delicate fragments that form the lines in this design pays homage to traditional European artisanal mosaics.