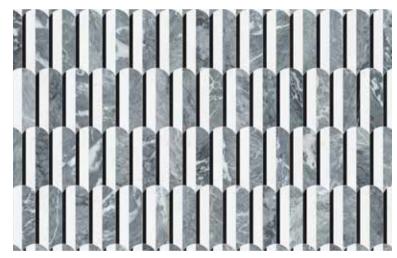

(Galaxia Nero, Aqua Intenso, White Marble)

\*The Utopio Series features all Special Order Items\*

**Utopio**, *Eclypse Mosaics*Evoking a sense of magnetic captivation.

Utopio Eclypse Pine Polished Natural Stone Mosaic

# **Utopio**, Eclypse Mosaics

The variegated design of this mosaic resembles the ever-changing phases of the lunar cycle, presented in an abstract expression. The design coupled with its inverted counterpart allows for a sense of infinite potential.

Please Note: The Utopio "Eclypse" mosaic is sold in a set of 2 pieces per package and cannot be sold individually.

**Dove** UEHD

Honed (White Marble, Eterna Bianco, Aura Fresca)

**Mist** UEHMI

Honed w/ Polished Accents
(Cosmo Lumino, Anciano Grigio, Stark Carbon)