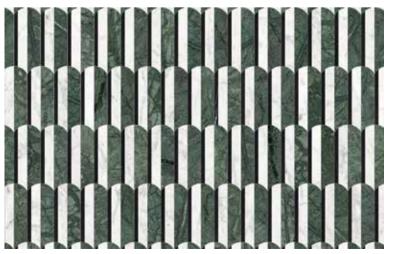

(Galaxia Nero, Aqua Intenso, White Marble)

\*The Utopio Series features all Special Order Items\*

**Utopio**, *Eclypse Mosaics*Evoking a sense of magnetic captivation.

Utopio Eclypse Pine Polished Natural Stone Mosaic

# **Utopio**, Eclypse Mosaics

The variegated design of this mosaic resembles the ever-changing phases of the lunar cycle, presented in an abstract expression. The design coupled with its inverted counterpart allows for a sense of infinite potential.

Please Note: The Utopio "Eclypse" mosaic is sold in a set of 2 pieces per package and cannot be sold individually.

**Dove** UEHD

Honed (White Marble, Eterna Bianco, Aura Fresca)

**Mist** UEHMI

Honed w/ Polished Accents
(Cosmo Lumino, Anciano Grigio, Stark Carbon)