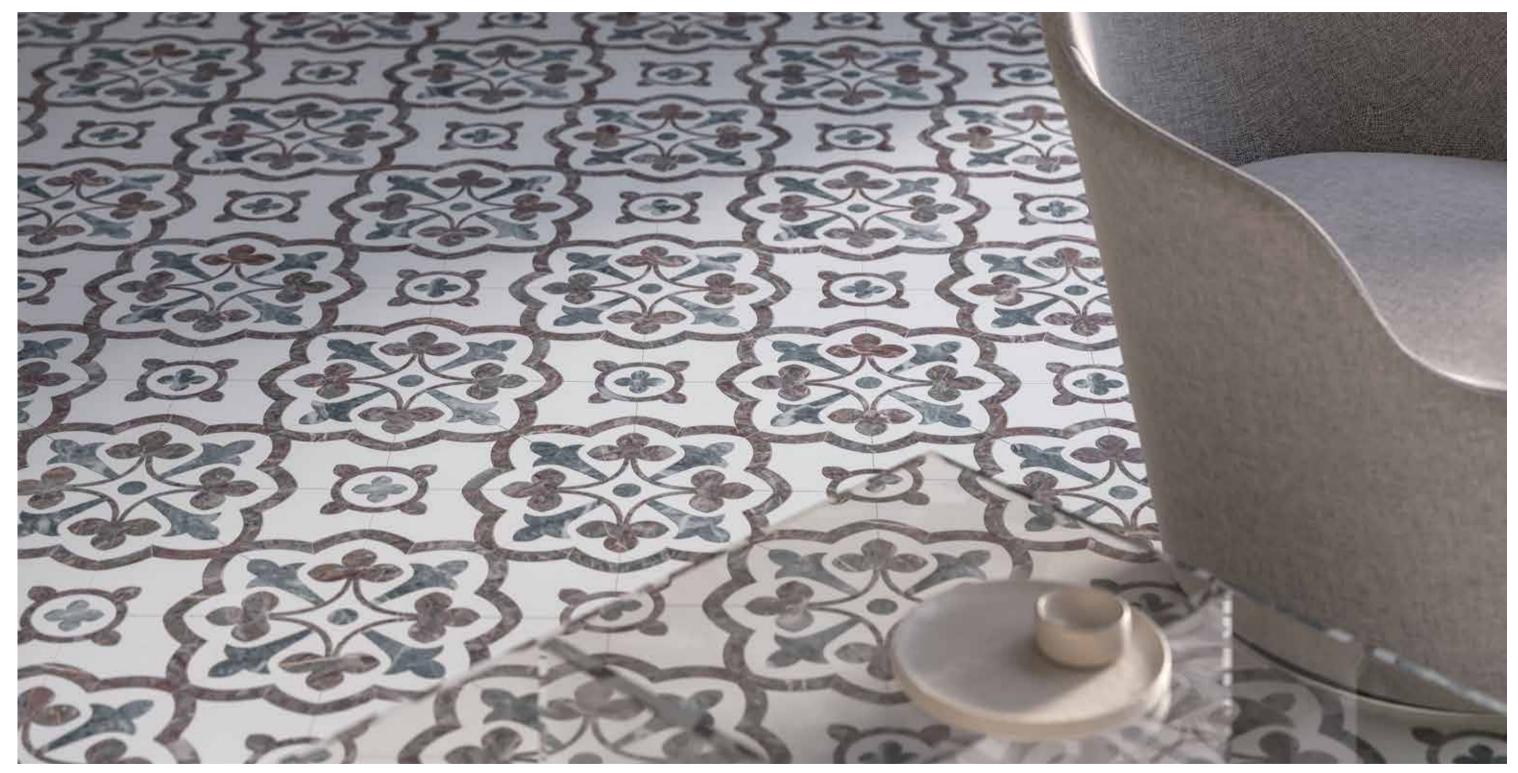

# **Utopio**, Fleur Mosaics

Rich, ornate and decorative. This mosaic, in its delicate floral expression, evokes a sense of purity, beauty and sophistication. The traditional design creates a centerpiece to transform any space.

**Blush** UFHB

Honed (White Marble, Sereno Burgundy, Aqua Intenso)

Pine UFPP

Polished (Eterna Bianco, Diosa Verde, Galaxia Nero)

**Utopio**, *Florence Mosaics*Existing in a modern state of elegant fluidity.