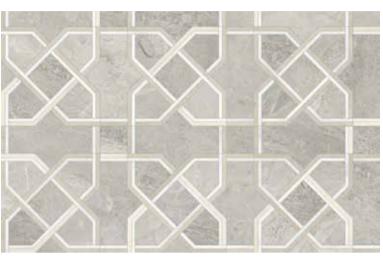

Honed (White Marble, Eterna Bianco, Aura Fresca)

\*The Utopio Series features all Special Order Items\*

**Utopio**, *Madina Mosaics*A statement piece that adds an intricate flare to a space.

Utopio Madina Clay Honed Natural Stone Mosaic

# **Utopio**, Madina Mosaics

Channeling the intricacy of Middle Eastern woven fabrics, the Madina mosaic is reminiscent of an opulent tapestry. The labyrinth of crossing paths elicits intrigue that will add a traditional flavor to a space.

**Clay** UMHC

Honed (Anciano Grigio, Tierra Halo, Cosmo Lumino)

**Dove** UMHD

Honed (White Marble, Eterna Bianco, Aura Fresca)

**Monochromo** UMPMO

Polished w/ Honed Accents (Galaxia Nero, Aqua Intenso, White Marble)