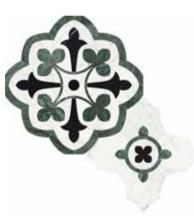

# **Utopio**, Fleur Mosaics

Rich, ornate and decorative. This mosaic, in its delicate floral expression, evokes a sense of purity, beauty and sophistication. The traditional design creates a centerpiece to transform any space.

**Blush** UFHB

Honed (White Marble, Sereno Burgundy, Aqua Intenso)

Pine UFPP

Polished (Eterna Bianco, Diosa Verde, Galaxia Nero)

**Utopio**, *Florence Mosaics*Existing in a modern state of elegant fluidity.