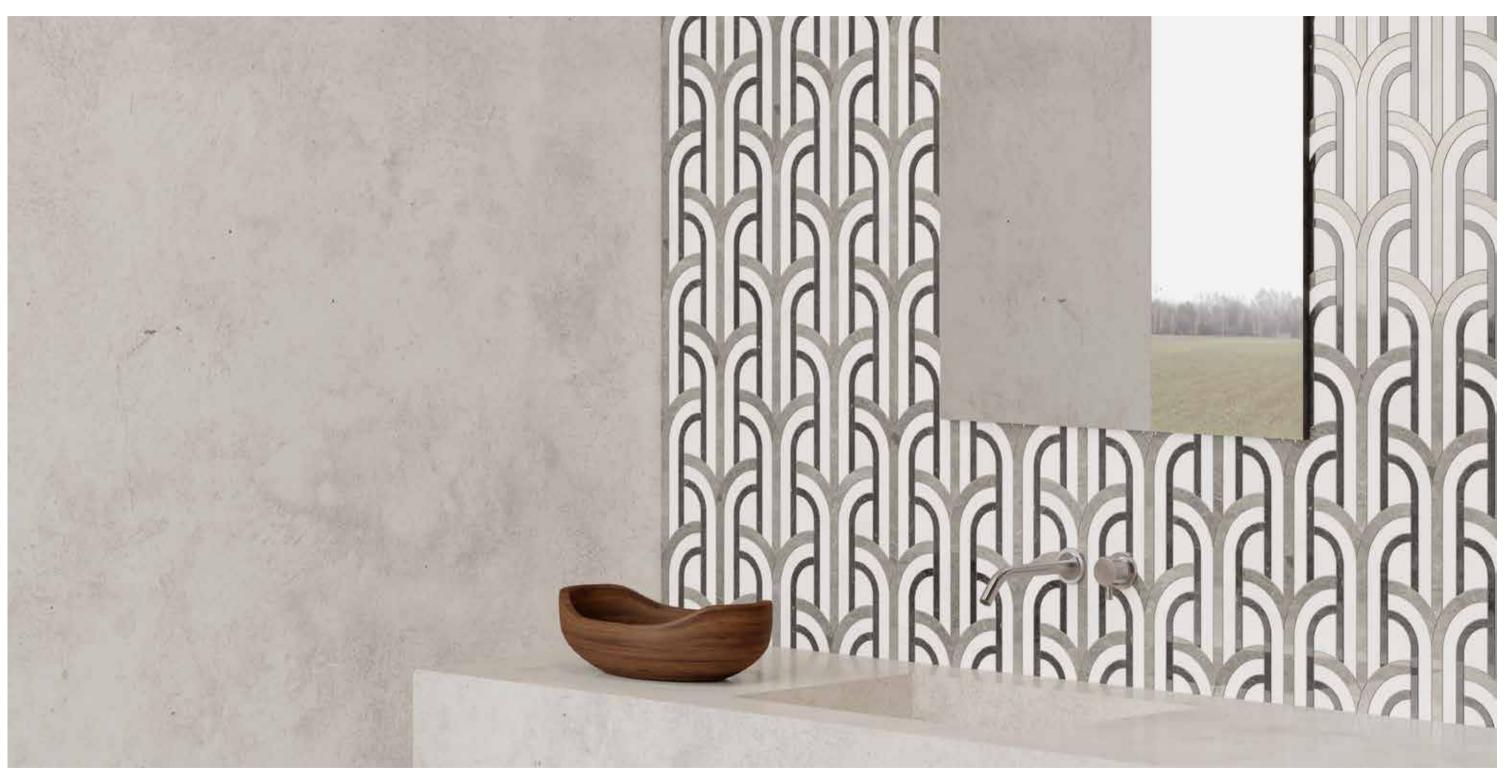

Utopio Florence Mist Polished w/ Honed Accents Natural Stone Mosaic

# **Utopio**, Florence Mosaics

Giving a sense of motion and transformation, Florence pays homage to the art deco style of the 1920's. Eloquently marrying a nostalgic elegance with floral fluidity to add a unique flair to a space.

UFLHMI

Dove UFLHD

UFLPMO

Honed (White Marble, Eterna Bianco, Aura Fresca)

Polished w/ Honed Accents (Anciano Grigio, Stark Carbon, Cosmo Lumino)

(Tierra Halo, Anciano Grigio, Cosmo Lumino)

Polished w/ Honed Accents