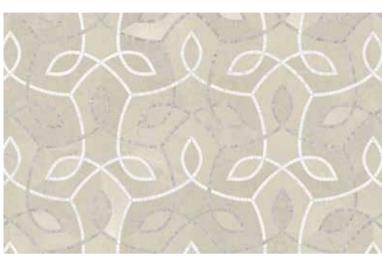

# **Utopio**, Vine Mosaics

Reminiscent of an ornate ivy trellis, this vining mosaic breathes elegance and serenity. The delicate fragments that form the lines in this design pays homage to traditional European artisanal mosaics.