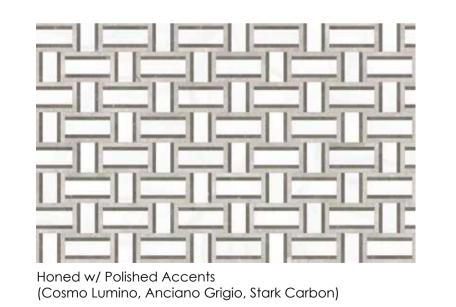

Please Note: The Utopio "Eclypse" mosaic is sold in a set of 2 pieces per package and cannot be sold individually.

**Dove** UEHD

Honed (White Marble, Eterna Bianco, Aura Fresca)

**Mist** UEHMI

Honed w/ Polished Accents
(Cosmo Lumino, Anciano Grigio, Stark Carbon)