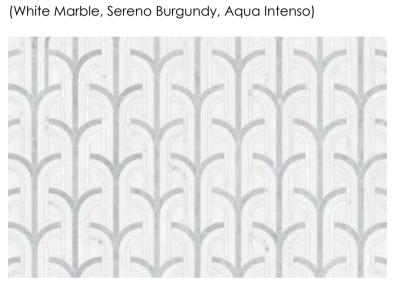

**Blush** UFHB

Honed (White Marble, Sereno Burgundy, Aqua Intenso)

Pine UFPP

Polished (Eterna Bianco, Diosa Verde, Galaxia Nero)

**Utopio**, *Florence Mosaics*Existing in a modern state of elegant fluidity.