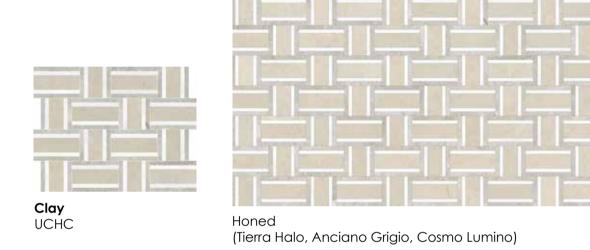

**Utopio, Cesto Mosaics**Surfaces of classic elegance in an effortless woven arrangement.

Utopio Cesto Clay Honed Natural Stone Mosaic

# **Utopio**, Cesto Mosaics

Mist UCHMI

This classic design is versatile and understated. Integrating seamlessly into both modern and traditional designs, the Cesto mosaic offers a stylish way to compliment a space. Its design couples simplicity with structured intricacy.