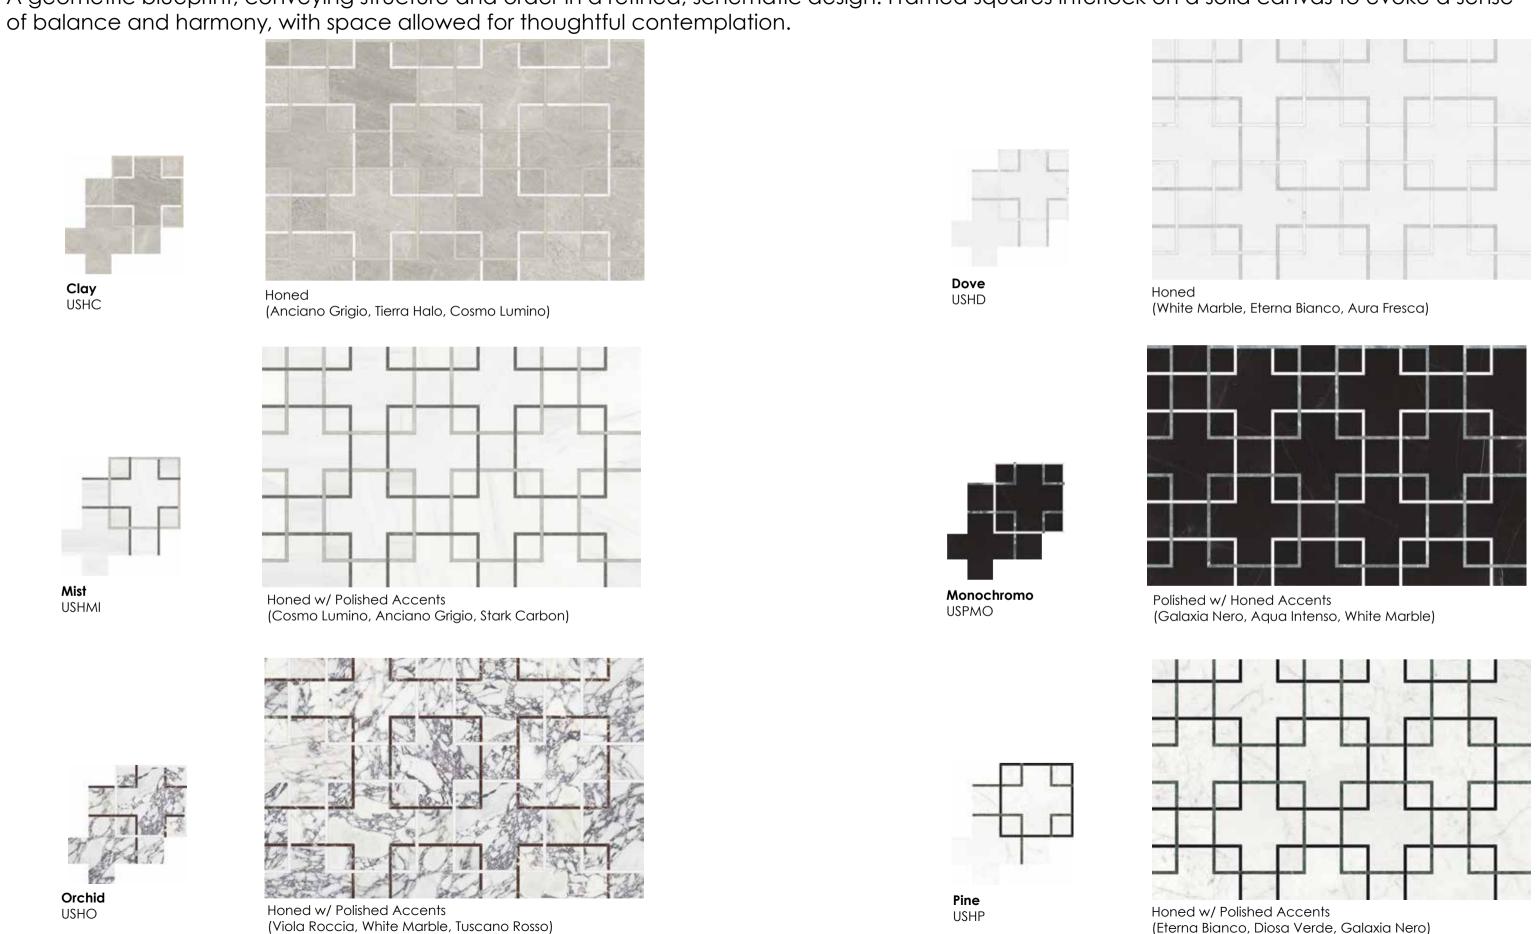

## **Utopio**, Hexo Mosaics

A geometric symphony of possibility. Giving a sense of three-dimensionality, its interpretation belongs to the observer. The outward reverberance of the shape evokes an impression of movement.

(Anciano Grigio, Tierra Halo, Cosmo Lumino)

**Dove** UHHD

Honed (White Marble, Eterna Bianco, Aura Fresca)

(Cosmo Lumino, Anciano Grigio, Stark Carbon)

Honed w/ Polished Accents
(Aqua Intenso, Galaxia Nero, White Marble)