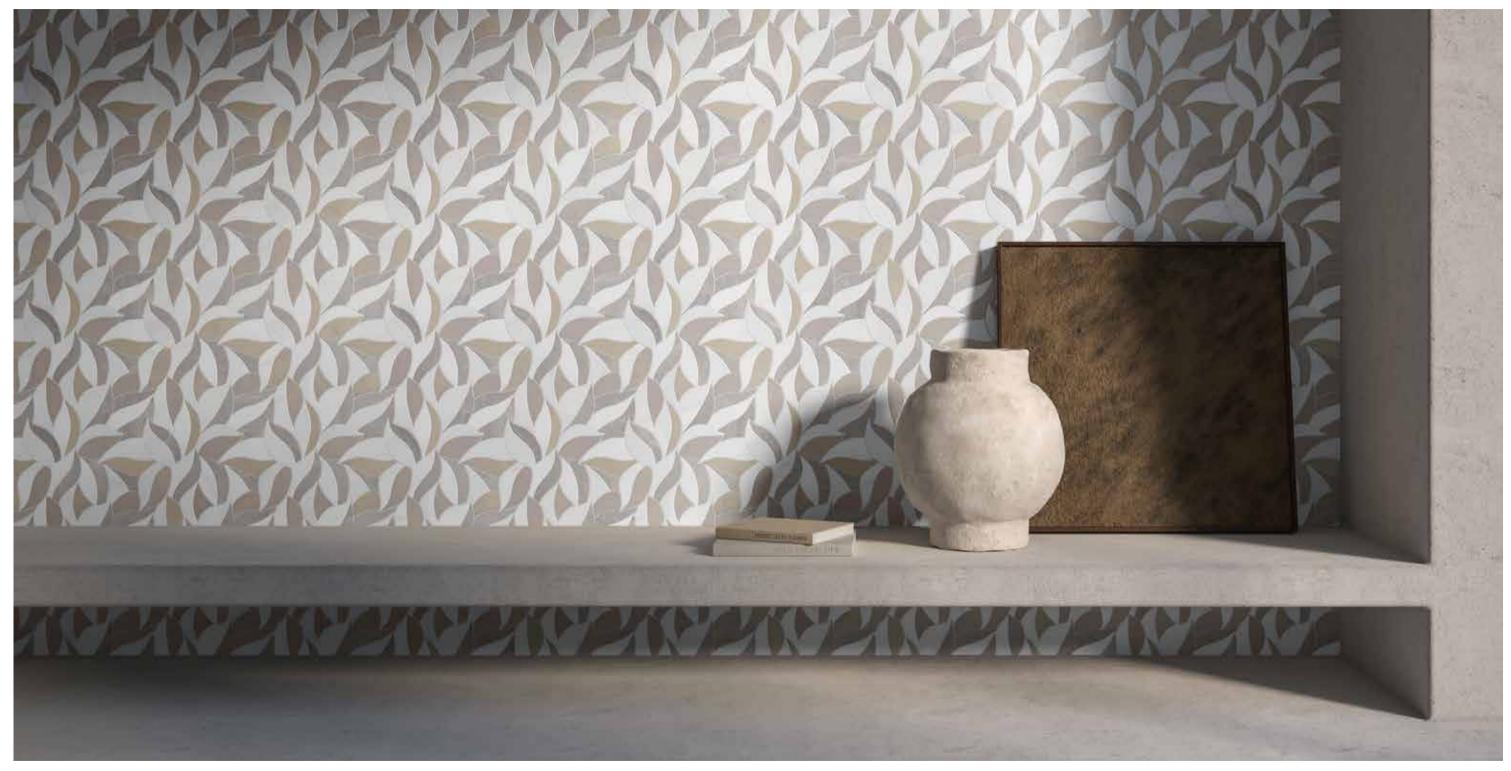

**Tropic** UTHTR

Honed + Polished Blend (Viola Roccia, Aqua Intenso, Diosa Verde, Tuscano Rosso)

**Utopio**, *Vine Mosaics*Delicate precision is realized in this artisanal-inspired mosaic.

Utopio Vine Clay Honed Natural Stone Mosaic

# **Utopio**, Vine Mosaics

Reminiscent of an ornate ivy trellis, this vining mosaic breathes elegance and serenity. The delicate fragments that form the lines in this design pays homage to traditional European artisanal mosaics.