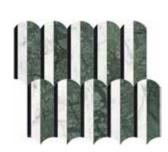

(Galaxia Nero, Aqua Intenso, White Marble)

\*The Utopio Series features all Special Order Items\*

**Utopio**, *Eclypse Mosaics*Evoking a sense of magnetic captivation.

Utopio Eclypse Pine Polished Natural Stone Mosaic

# **Utopio**, Eclypse Mosaics

The variegated design of this mosaic resembles the ever-changing phases of the lunar cycle, presented in an abstract expression. The design coupled with its inverted counterpart allows for a sense of infinite potential.