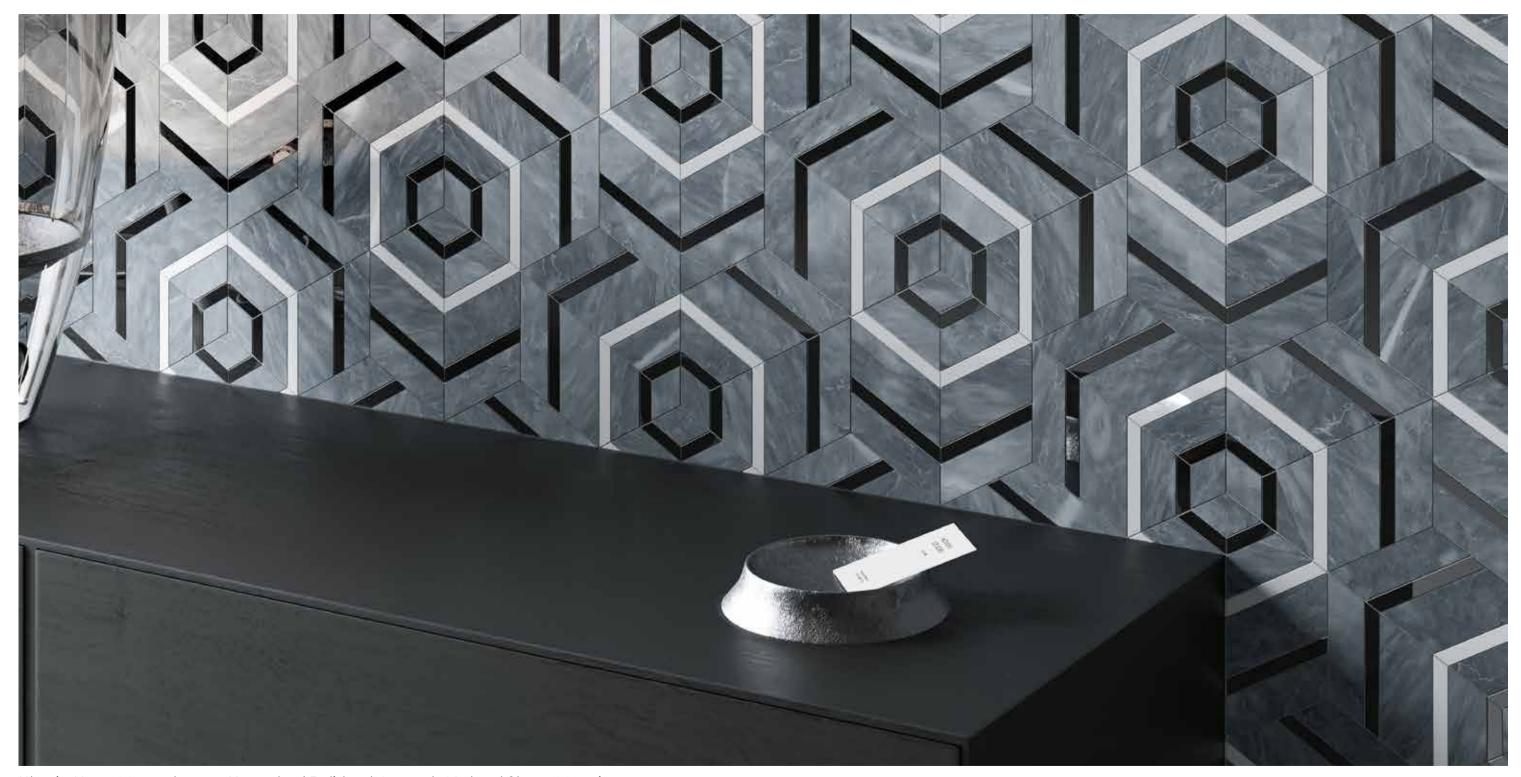

Polished w/ Honed Accents (Galaxia Nero, White Marble, Aqua Intenso)

**Utopio**, *Hexo Mosaics*Surfaces of sophisticated geometric composition.

Utopio Hexo Monochromo Honed w/ Polished Accents Natural Stone Mosaic

## **Utopio**, Hexo Mosaics

A geometric symphony of possibility. Giving a sense of three-dimensionality, its interpretation belongs to the observer. The outward reverberance of the shape evokes an impression of movement.

(Anciano Grigio, Tierra Halo, Cosmo Lumino)

**Dove** UHHD

Honed (White Marble, Eterna Bianco, Aura Fresca)

(Cosmo Lumino, Anciano Grigio, Stark Carbon)

Honed w/ Polished Accents
(Aqua Intenso, Galaxia Nero, White Marble)