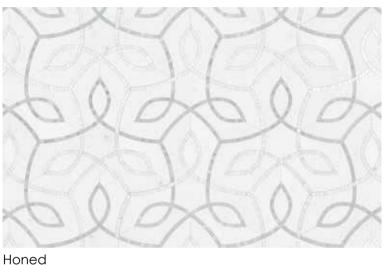

**Utopio, Cesto Mosaics**Surfaces of classic elegance in an effortless woven arrangement.

Utopio Cesto Clay Honed Natural Stone Mosaic

# **Utopio**, Cesto Mosaics

Mist UCHMI

This classic design is versatile and understated. Integrating seamlessly into both modern and traditional designs, the Cesto mosaic offers a stylish way to compliment a space. Its design couples simplicity with structured intricacy.