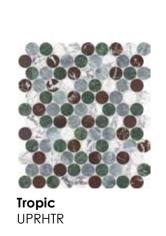

**Utopio**, *Pennyround Mosaics*Complimentary tones casting a soothing ambiance in a space.

1.25 in / 3 cm Utopio Pennyround Dune Honed Natural Stone Mosaic

# **Utopio, Pennyround Mosaics**

The Pennyround mosaic is classic, timeless and elegant. This contemporary design suits both modern and traditional inspirations, inviting sophistication and grace that will compliment a space.

**UPRHT** 

(Viola Roccia, Aqua Intenso, Diosa Verde, Tuscano Rosso)

**Utopio**, **Schema Mosaics**Captivating interlocking channels of delicate perfection.

Utopio Schema Orchid Honed w/ Polished Accents Natural Stone Mosaic