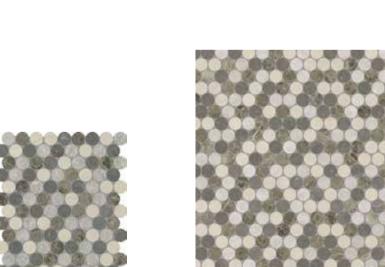

# **Utopio**, Stacked Mosaics

Uniform and structured, the Stacked mosaic brings a sense of order and sophisticated elegance to a space. Both geometric and artful, this pattern offers a sense of tranquility to accent a space.

**Dune** USTAHDU

Honed (Cosmo Lumino, Avorio Crema, Tierra Halo, Anciano Grigio)

**Terra** USTAHT

Honed + Polished Blend (Tierra Halo, Anciano Grigio, Velutto Ash, Stark Carbon)

**Polar** USTAHPO

Honed (Cosmo Lumino, White Marble, Eterna Bianco, Aura Fresca)

Tropic USTAHTR

Honed + Polished Blend (Viola Roccia, Aqua Intenso, Diosa Verde, Tuscano Rosso)

**Utopio**, *Stellar Mosaics*Reimagining design in a stunning dual-tone artistry mosaic.

Utopio Stellar Burgundy Honed Natural Stone Mosaic