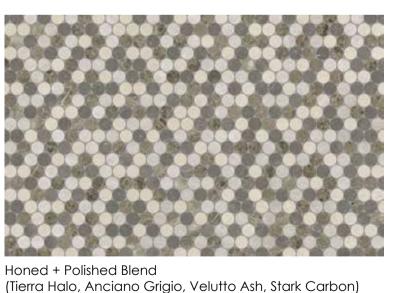

# **Utopio**, Stacked Mosaics

Uniform and structured, the Stacked mosaic brings a sense of order and sophisticated elegance to a space. Both geometric and artful, this pattern offers a sense of tranquility to accent a space.

**Dune** USTAHDU

Honed (Cosmo Lumino, Avorio Crema, Tierra Halo, Anciano Grigio)

**Terra** USTAHT

Honed + Polished Blend (Tierra Halo, Anciano Grigio, Velutto Ash, Stark Carbon)

**Polar** USTAHPO

Honed (Cosmo Lumino, White Marble, Eterna Bianco, Aura Fresca)

Tropic USTAHTR

Honed + Polished Blend (Viola Roccia, Aqua Intenso, Diosa Verde, Tuscano Rosso)

**Utopio**, *Stellar Mosaics*Reimagining design in a stunning dual-tone artistry mosaic.

Utopio Stellar Burgundy Honed Natural Stone Mosaic