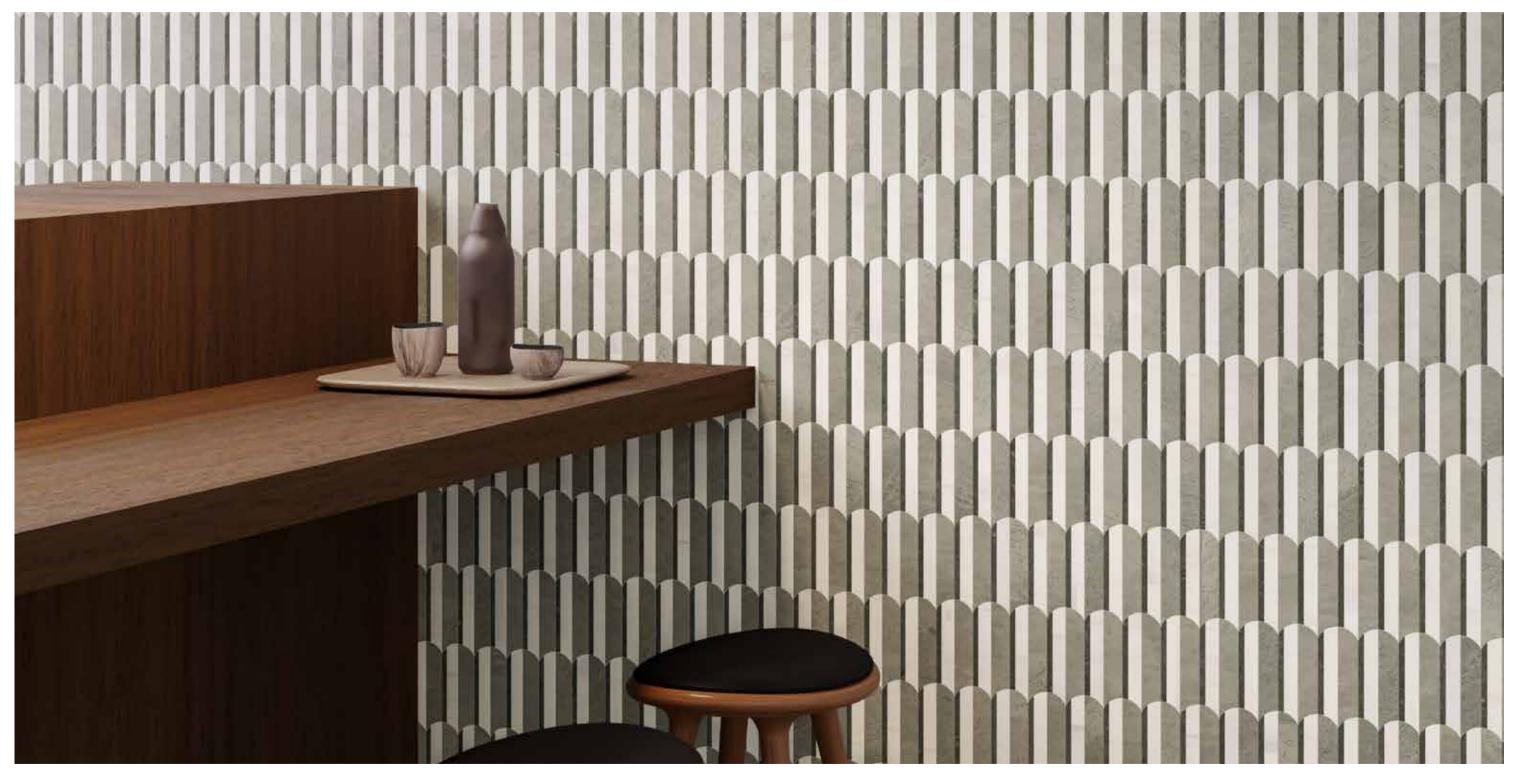

Utopio, GHUV<u>YX A cgU]</u>Wg 7 `Ugg]WY Y[ UbWY fYU`]nYX`]b`gi fZUWYg`cZghfi Whi fYX`gcd\]gh]WUh]cb"

# **Utopio**, Stacked Mosaics

Uniform and structured, the Stacked mosaic brings a sense of order and sophisticated elegance to a space. Both geometric and artful, this pattern offers a sense of tranquility to accent a space.