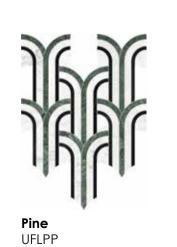

(Galaxia Nero, Aqua Intenso, White Marble)

\*The Utopio Series features all Special Order Items\*

**Utopio**, *Eclypse Mosaics*Evoking a sense of magnetic captivation.

Utopio Eclypse Pine Polished Natural Stone Mosaic

# **Utopio**, Eclypse Mosaics

The variegated design of this mosaic resembles the ever-changing phases of the lunar cycle, presented in an abstract expression. The design coupled with its inverted counterpart allows for a sense of infinite potential.

Orchid UEHO

Honed w/ Polished Accents
(White Marble, Viola Roccia, Tuscano Rosso)

**Pine** UEPP

Polished (Eterna Bianco, Diosa Verde, Galaxia Nero)

**Utopio**, *Fleur Mosaics*This floral masterpiece lends an air of regal majesty.