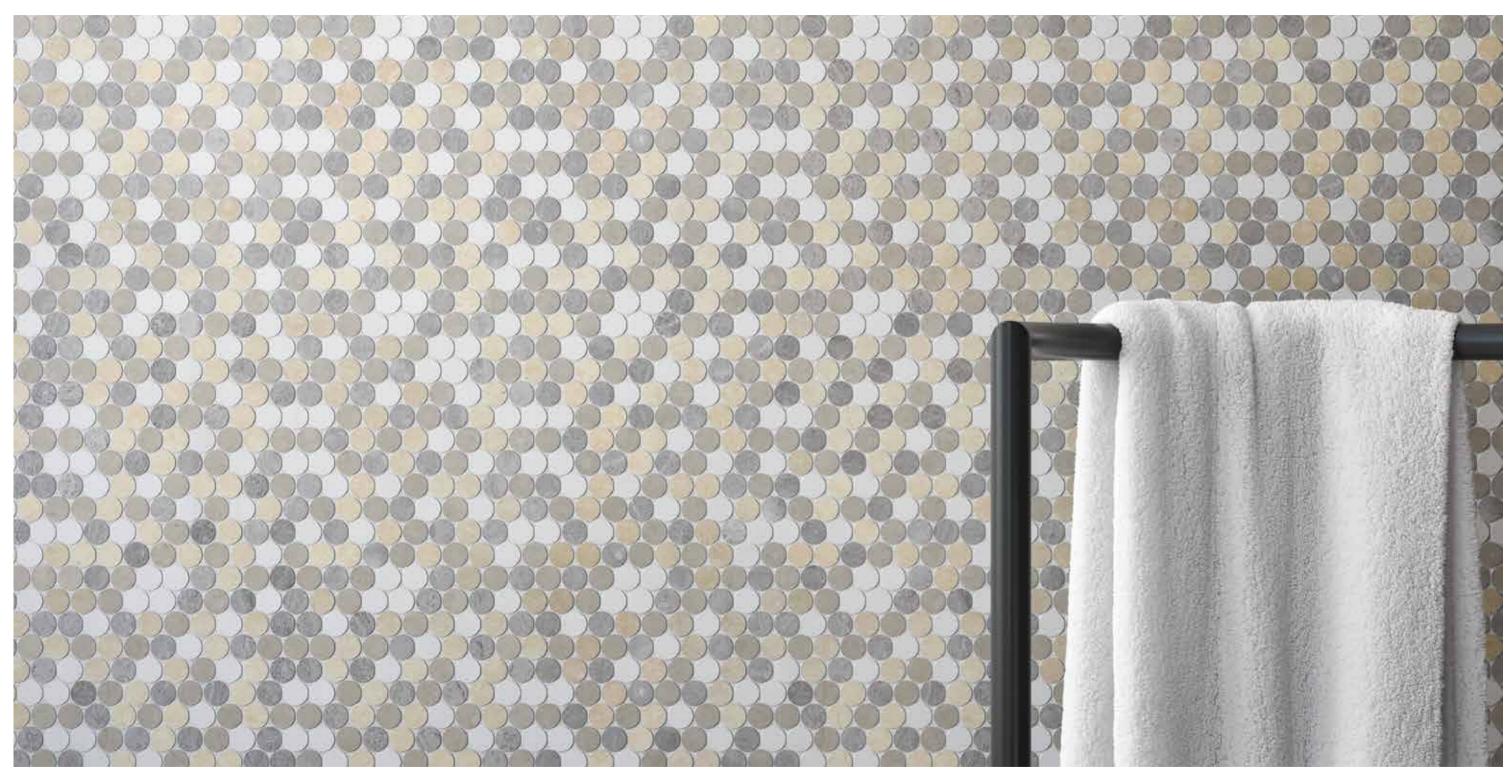

**Utopio**, *Pennyround Mosaics*Complimentary tones casting a soothing ambiance in a space.

1.25 in / 3 cm Utopio Pennyround Dune Honed Natural Stone Mosaic

# **Utopio, Pennyround Mosaics**

The Pennyround mosaic is classic, timeless and elegant. This contemporary design suits both modern and traditional inspirations, inviting sophistication and grace that will compliment a space.