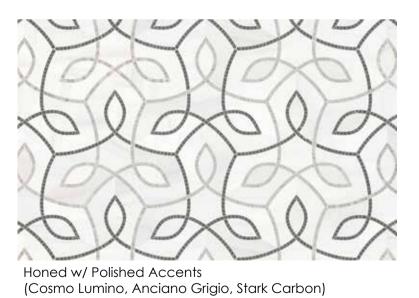

Please Note: The Utopio "Eclypse" mosaic is sold in a set of 2 pieces per package and cannot be sold individually.

**Dove** UEHD

Honed (White Marble, Eterna Bianco, Aura Fresca)

**Mist** UEHMI

Honed w/ Polished Accents
(Cosmo Lumino, Anciano Grigio, Stark Carbon)