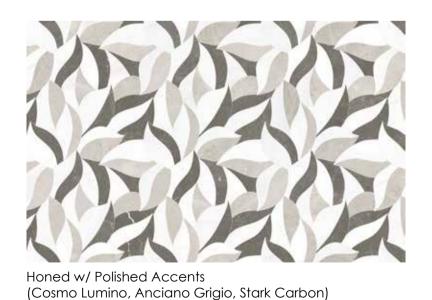

Please Note: The Utopio "Eclypse" mosaic is sold in a set of 2 pieces per package and cannot be sold individually.

**Dove** UEHD

Honed (White Marble, Eterna Bianco, Aura Fresca)

**Mist** UEHMI

Honed w/ Polished Accents
(Cosmo Lumino, Anciano Grigio, Stark Carbon)