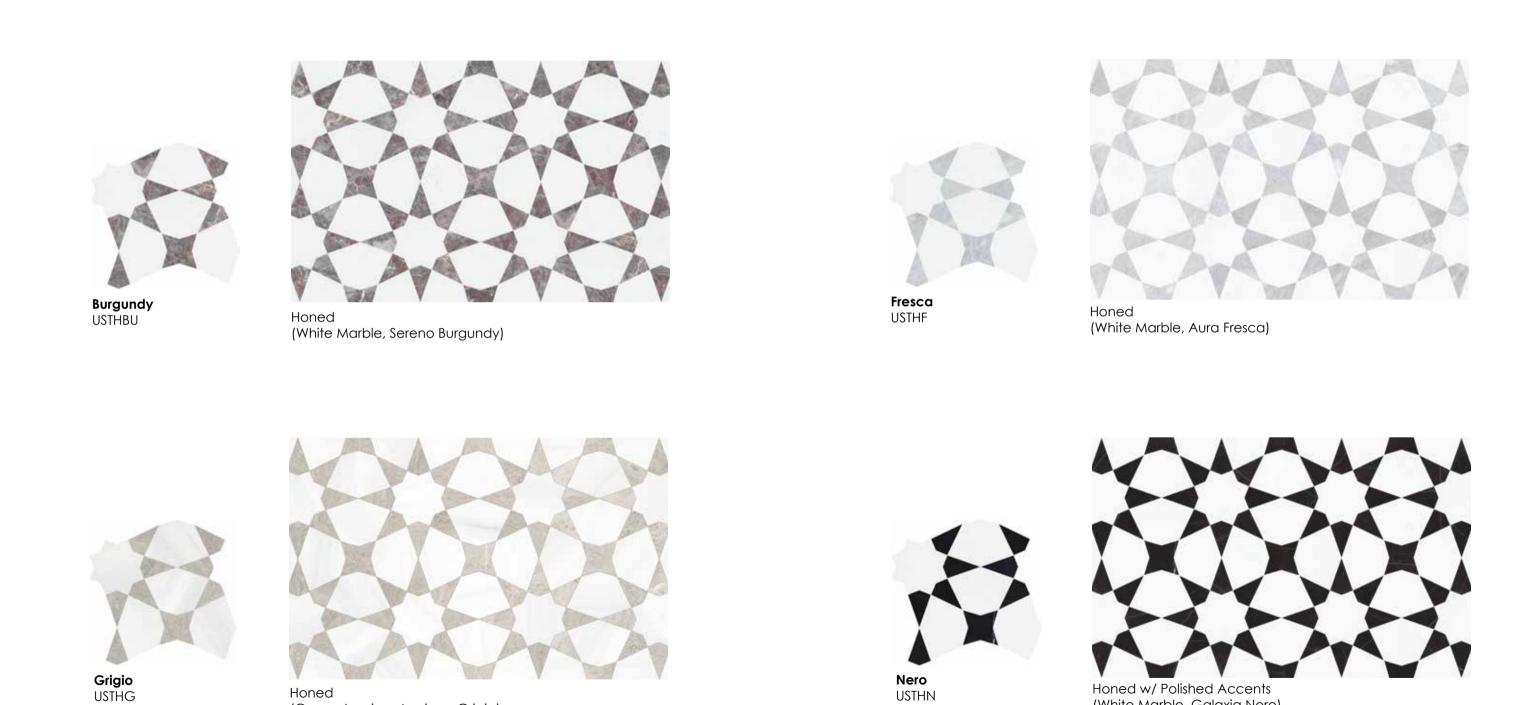

# **Utopio**, Schema Mosaics

A geometric blueprint; conveying structure and order in a refined, schematic design. Framed squares interlock on a solid canvas to evoke a sense

\*The Utopio Series features all Special Order Items\*