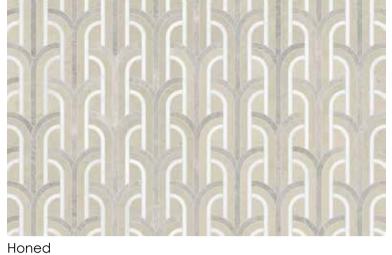

Utopio Florence Mist Polished w/ Honed Accents Natural Stone Mosaic

# **Utopio**, Florence Mosaics

Giving a sense of motion and transformation, Florence pays homage to the art deco style of the 1920's. Eloquently marrying a nostalgic elegance with floral fluidity to add a unique flair to a space.

UFLHMI

Dove UFLHD

UFLPMO

Honed (White Marble, Eterna Bianco, Aura Fresca)

Polished w/ Honed Accents (Anciano Grigio, Stark Carbon, Cosmo Lumino)

(Tierra Halo, Anciano Grigio, Cosmo Lumino)

Polished w/ Honed Accents