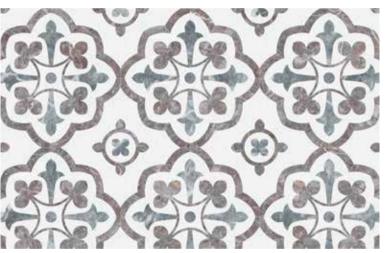

# **Utopio**, Fleur Mosaics

Rich, ornate and decorative. This mosaic, in its delicate floral expression, evokes a sense of purity, beauty and sophistication. The traditional design creates a centerpiece to transform any space.

**Blush** UFHB

Honed (White Marble, Sereno Burgundy, Aqua Intenso)

Pine UFPP

Polished (Eterna Bianco, Diosa Verde, Galaxia Nero)

**Utopio**, *Florence Mosaics*Existing in a modern state of elegant fluidity.