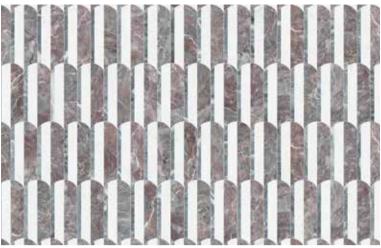

Utopio, GHUV<u>YX A cgU]</u>Wg 7 `Ugg]WY Y[ UbWY fYU`]nYX`]b`gi fZUWYg`cZghfi Whi fYX`gcd\]gh]WUh]cb"

# **Utopio**, Stacked Mosaics

Uniform and structured, the Stacked mosaic brings a sense of order and sophisticated elegance to a space. Both geometric and artful, this pattern offers a sense of tranquility to accent a space.