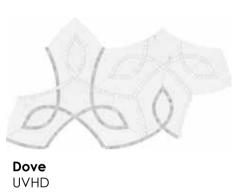

Please Note: The Utopio "Eclypse" mosaic is sold in a set of 2 pieces per package and cannot be sold individually.

**Dove** UEHD

Honed (White Marble, Eterna Bianco, Aura Fresca)

**Mist** UEHMI

Honed w/ Polished Accents
(Cosmo Lumino, Anciano Grigio, Stark Carbon)