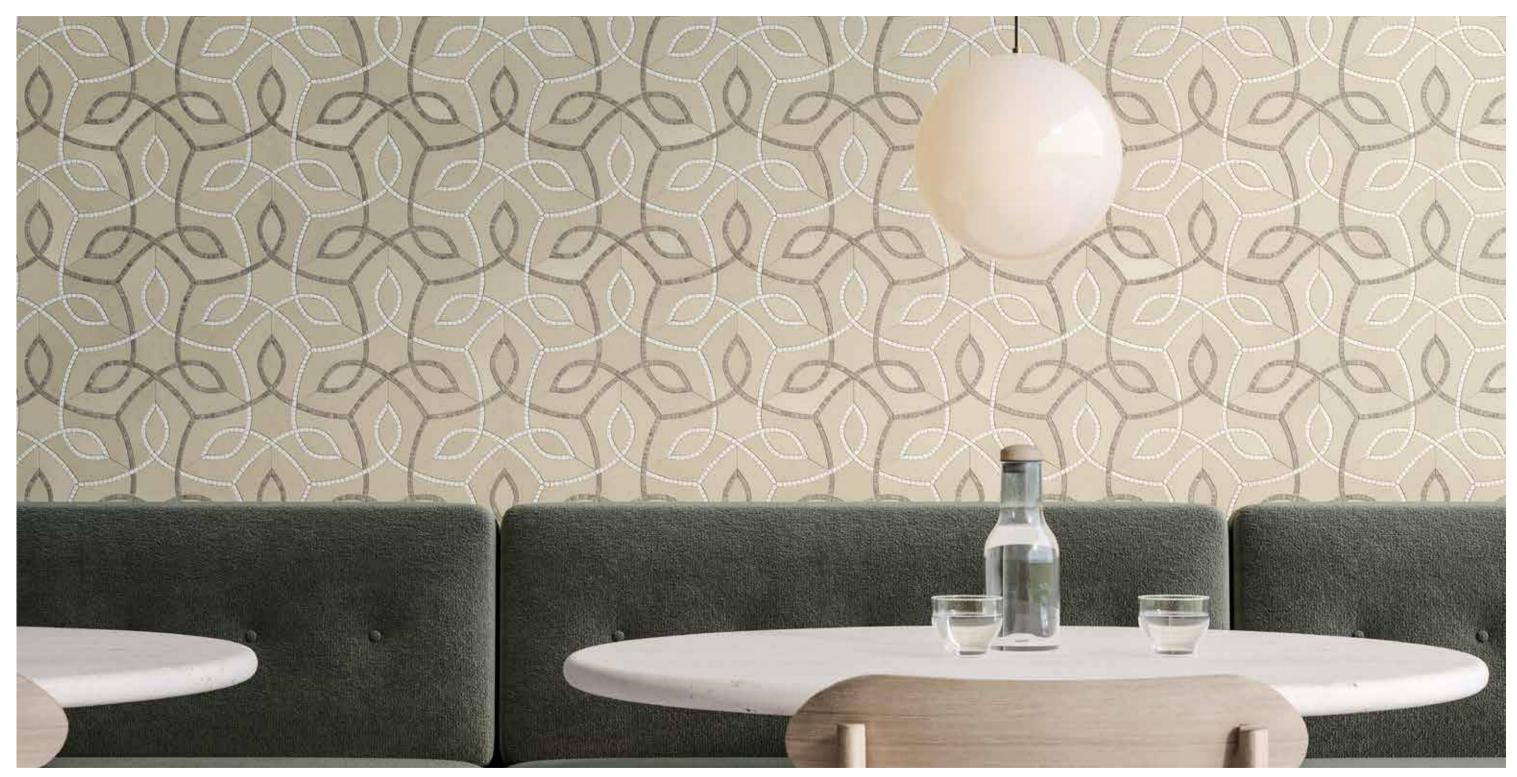

**Tropic** UTHTR

Honed + Polished Blend (Viola Roccia, Aqua Intenso, Diosa Verde, Tuscano Rosso)

**Utopio**, *Vine Mosaics*Delicate precision is realized in this artisanal-inspired mosaic.

Utopio Vine Clay Honed Natural Stone Mosaic

# **Utopio**, Vine Mosaics

Reminiscent of an ornate ivy trellis, this vining mosaic breathes elegance and serenity. The delicate fragments that form the lines in this design pays homage to traditional European artisanal mosaics.