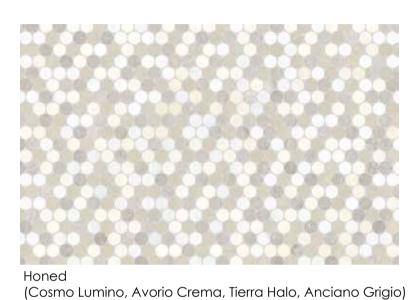

# **Utopio**, Stacked Mosaics

Uniform and structured, the Stacked mosaic brings a sense of order and sophisticated elegance to a space. Both geometric and artful, this pattern offers a sense of tranquility to accent a space.

**Dune** USTAHDU

Honed (Cosmo Lumino, Avorio Crema, Tierra Halo, Anciano Grigio)

**Terra** USTAHT

Honed + Polished Blend (Tierra Halo, Anciano Grigio, Velutto Ash, Stark Carbon)

**Polar** USTAHPO

Honed (Cosmo Lumino, White Marble, Eterna Bianco, Aura Fresca)