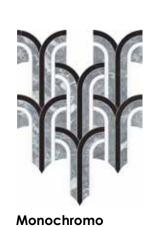

(Galaxia Nero, Aqua Intenso, White Marble)

\*The Utopio Series features all Special Order Items\*

**Utopio**, *Eclypse Mosaics*Evoking a sense of magnetic captivation.

Utopio Eclypse Pine Polished Natural Stone Mosaic

# **Utopio**, Eclypse Mosaics

The variegated design of this mosaic resembles the ever-changing phases of the lunar cycle, presented in an abstract expression. The design coupled with its inverted counterpart allows for a sense of infinite potential.

Orchid UEHO

Honed w/ Polished Accents
(White Marble, Viola Roccia, Tuscano Rosso)

**Pine** UEPP

Polished (Eterna Bianco, Diosa Verde, Galaxia Nero)

**Utopio**, *Fleur Mosaics*This floral masterpiece lends an air of regal majesty.