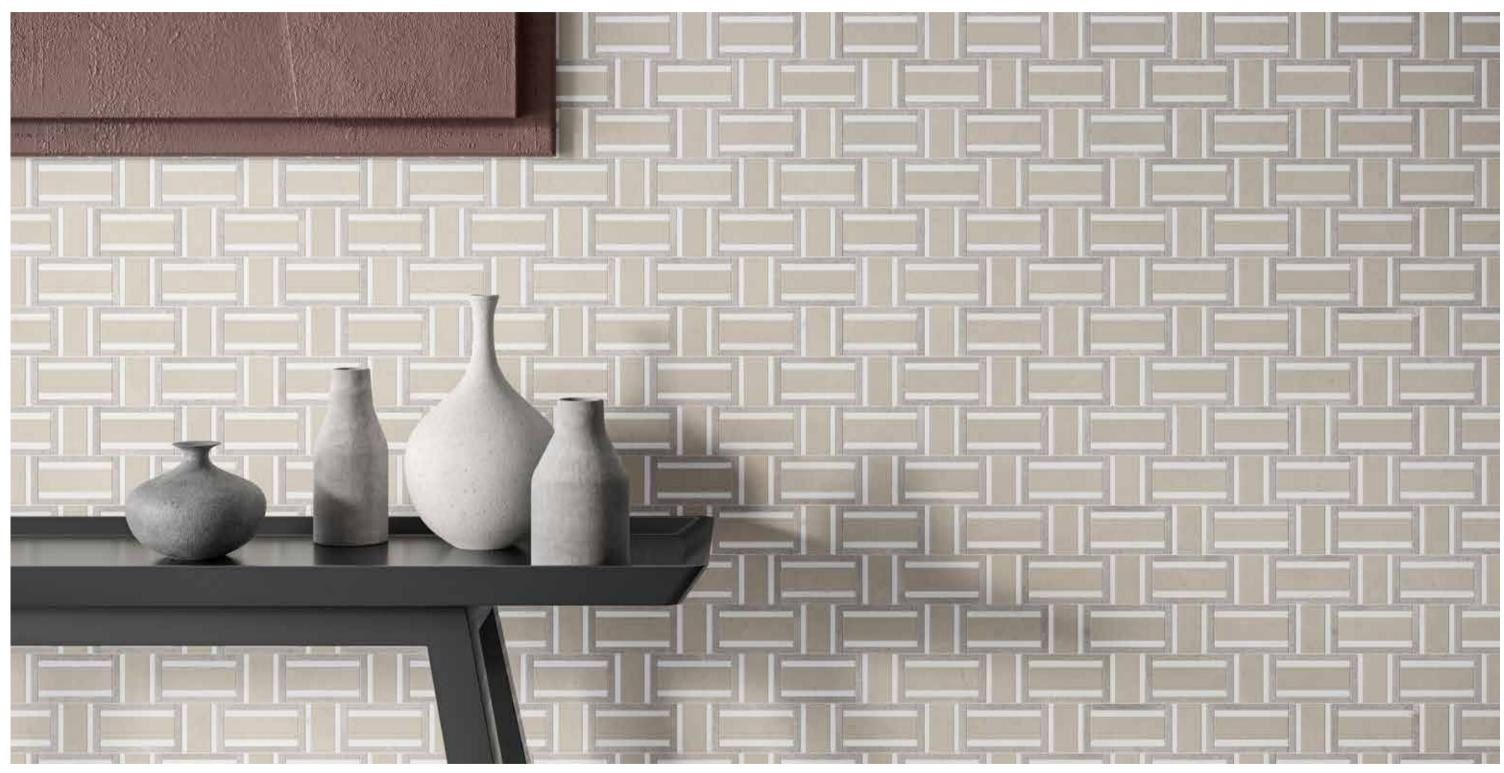

**Utopio, Cesto Mosaics**Surfaces of classic elegance in an effortless woven arrangement.

Utopio Cesto Clay Honed Natural Stone Mosaic

# **Utopio**, Cesto Mosaics

Mist UCHMI

This classic design is versatile and understated. Integrating seamlessly into both modern and traditional designs, the Cesto mosaic offers a stylish way to compliment a space. Its design couples simplicity with structured intricacy.