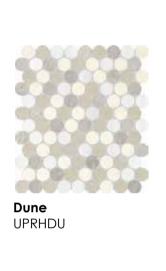

**Utopio**, *Pennyround Mosaics*Complimentary tones casting a soothing ambiance in a space.

1.25 in / 3 cm Utopio Pennyround Dune Honed Natural Stone Mosaic

# **Utopio, Pennyround Mosaics**

The Pennyround mosaic is classic, timeless and elegant. This contemporary design suits both modern and traditional inspirations, inviting sophistication and grace that will compliment a space.