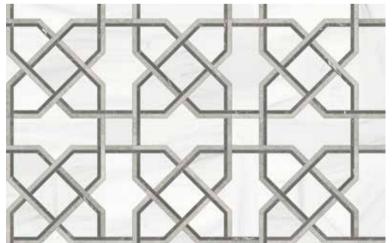

Honed (White Marble, Eterna Bianco, Aura Fresca)

\*The Utopio Series features all Special Order Items\*

**Utopio**, *Madina Mosaics*A statement piece that adds an intricate flare to a space.

Utopio Madina Clay Honed Natural Stone Mosaic

# **Utopio**, Madina Mosaics

Channeling the intricacy of Middle Eastern woven fabrics, the Madina mosaic is reminiscent of an opulent tapestry. The labyrinth of crossing paths elicits intrigue that will add a traditional flavor to a space.

**Clay** UMHC

Honed (Anciano Grigio, Tierra Halo, Cosmo Lumino)

**Dove** UMHD

Honed (White Marble, Eterna Bianco, Aura Fresca)

**Monochromo** UMPMO

Polished w/ Honed Accents (Galaxia Nero, Aqua Intenso, White Marble)