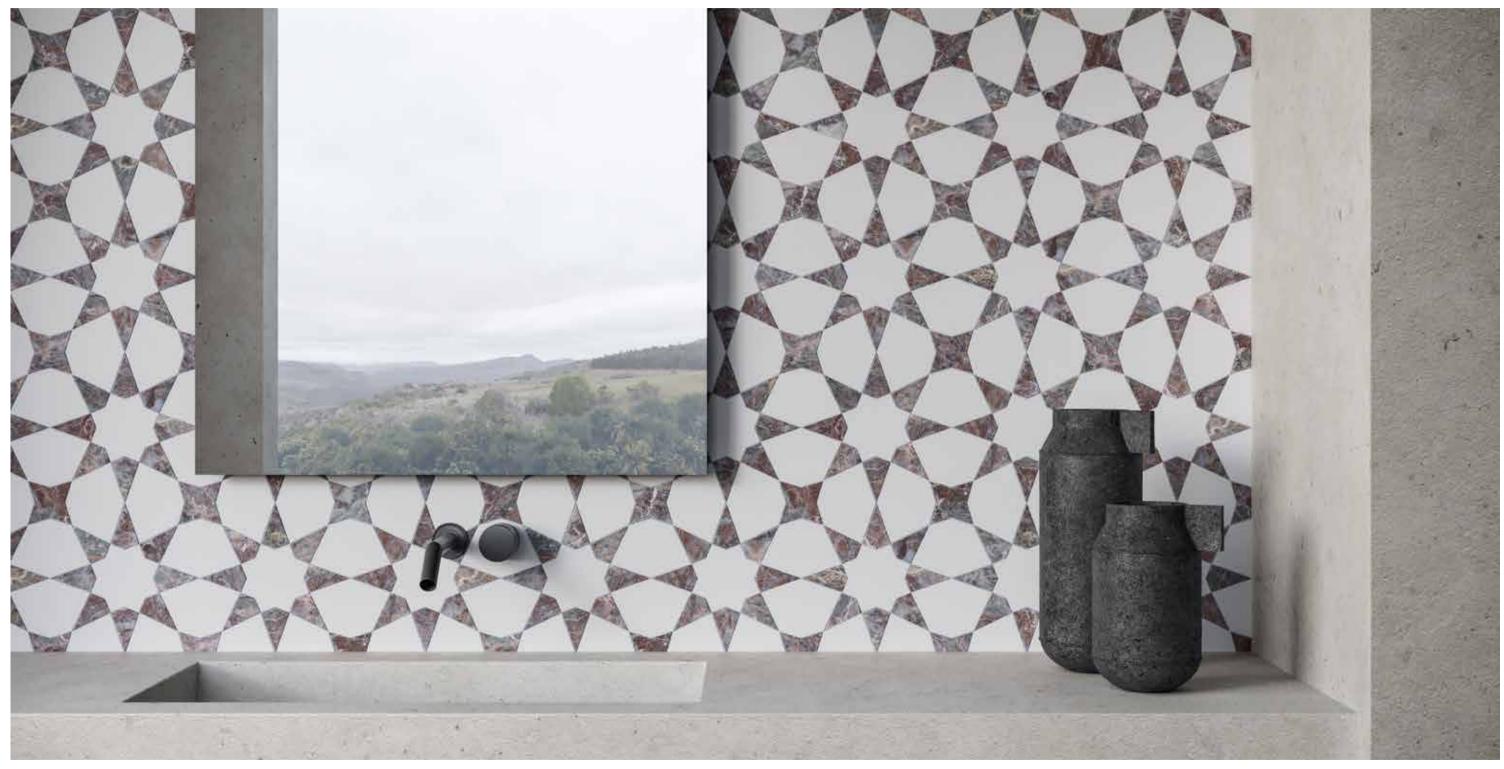

# **Utopio**, Schema Mosaics

A geometric blueprint; conveying structure and order in a refined, schematic design. Framed squares interlock on a solid canvas to evoke a sense

\*The Utopio Series features all Special Order Items\*