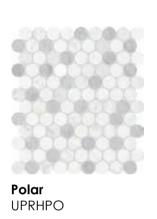

**Utopio**, *Pennyround Mosaics*Complimentary tones casting a soothing ambiance in a space.

1.25 in / 3 cm Utopio Pennyround Dune Honed Natural Stone Mosaic

# **Utopio, Pennyround Mosaics**

The Pennyround mosaic is classic, timeless and elegant. This contemporary design suits both modern and traditional inspirations, inviting sophistication and grace that will compliment a space.

**UPRHT** 

(Viola Roccia, Aqua Intenso, Diosa Verde, Tuscano Rosso)

**Utopio**, **Schema Mosaics**Captivating interlocking channels of delicate perfection.

Utopio Schema Orchid Honed w/ Polished Accents Natural Stone Mosaic