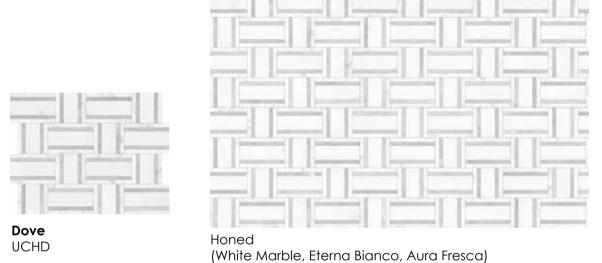

## **Utopio**, Hexo Mosaics

A geometric symphony of possibility. Giving a sense of three-dimensionality, its interpretation belongs to the observer. The outward reverberance of the shape evokes an impression of movement.

(Anciano Grigio, Tierra Halo, Cosmo Lumino)

**Dove** UHHD

Honed (White Marble, Eterna Bianco, Aura Fresca)

(Cosmo Lumino, Anciano Grigio, Stark Carbon)

Honed w/ Polished Accents
(Aqua Intenso, Galaxia Nero, White Marble)