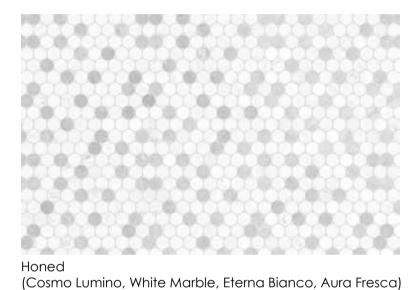

**Utopio**, *Pennyround Mosaics*Complimentary tones casting a soothing ambiance in a space.

1.25 in / 3 cm Utopio Pennyround Dune Honed Natural Stone Mosaic

# **Utopio, Pennyround Mosaics**

The Pennyround mosaic is classic, timeless and elegant. This contemporary design suits both modern and traditional inspirations, inviting sophistication and grace that will compliment a space.

**UPRHT** 

(Viola Roccia, Aqua Intenso, Diosa Verde, Tuscano Rosso)

**Utopio**, **Schema Mosaics**Captivating interlocking channels of delicate perfection.

Utopio Schema Orchid Honed w/ Polished Accents Natural Stone Mosaic