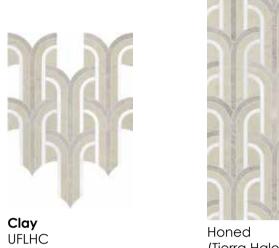

Utopio Florence Mist Polished w/ Honed Accents Natural Stone Mosaic

# **Utopio**, Florence Mosaics

Giving a sense of motion and transformation, Florence pays homage to the art deco style of the 1920's. Eloquently marrying a nostalgic elegance with floral fluidity to add a unique flair to a space.

UFLHMI

Dove UFLHD

UFLPMO

Honed (White Marble, Eterna Bianco, Aura Fresca)

Polished w/ Honed Accents (Anciano Grigio, Stark Carbon, Cosmo Lumino)

(Tierra Halo, Anciano Grigio, Cosmo Lumino)

Polished w/ Honed Accents