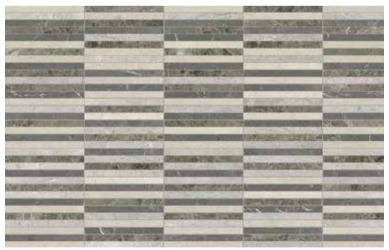

Utopio, GHUV<u>YX A cgU]</u>Wg 7 `Ugg]WY Y[ UbWY fYU`]nYX`]b`gi fZUWYg`cZghfi Whi fYX`gcd\]gh]WUh]cb"

# **Utopio**, Stacked Mosaics

Uniform and structured, the Stacked mosaic brings a sense of order and sophisticated elegance to a space. Both geometric and artful, this pattern offers a sense of tranquility to accent a space.