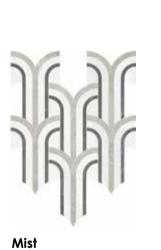

(Galaxia Nero, Aqua Intenso, White Marble)

\*The Utopio Series features all Special Order Items\*

**Utopio**, *Eclypse Mosaics*Evoking a sense of magnetic captivation.

Utopio Eclypse Pine Polished Natural Stone Mosaic

# **Utopio**, Eclypse Mosaics

The variegated design of this mosaic resembles the ever-changing phases of the lunar cycle, presented in an abstract expression. The design coupled with its inverted counterpart allows for a sense of infinite potential.

Please Note: The Utopio "Eclypse" mosaic is sold in a set of 2 pieces per package and cannot be sold individually.

**Dove** UEHD

Honed (White Marble, Eterna Bianco, Aura Fresca)

**Mist** UEHMI

Honed w/ Polished Accents
(Cosmo Lumino, Anciano Grigio, Stark Carbon)