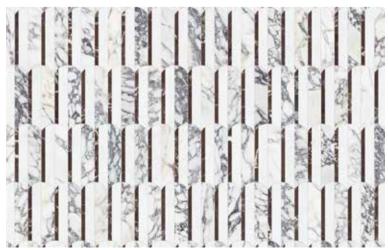

(Galaxia Nero, Aqua Intenso, White Marble)

\*The Utopio Series features all Special Order Items\*

**Utopio**, *Eclypse Mosaics*Evoking a sense of magnetic captivation.

Utopio Eclypse Pine Polished Natural Stone Mosaic

# **Utopio**, Eclypse Mosaics

The variegated design of this mosaic resembles the ever-changing phases of the lunar cycle, presented in an abstract expression. The design coupled with its inverted counterpart allows for a sense of infinite potential.

Please Note: The Utopio "Eclypse" mosaic is sold in a set of 2 pieces per package and cannot be sold individually.

**Dove** UEHD

Honed (White Marble, Eterna Bianco, Aura Fresca)

**Mist** UEHMI

Honed w/ Polished Accents
(Cosmo Lumino, Anciano Grigio, Stark Carbon)