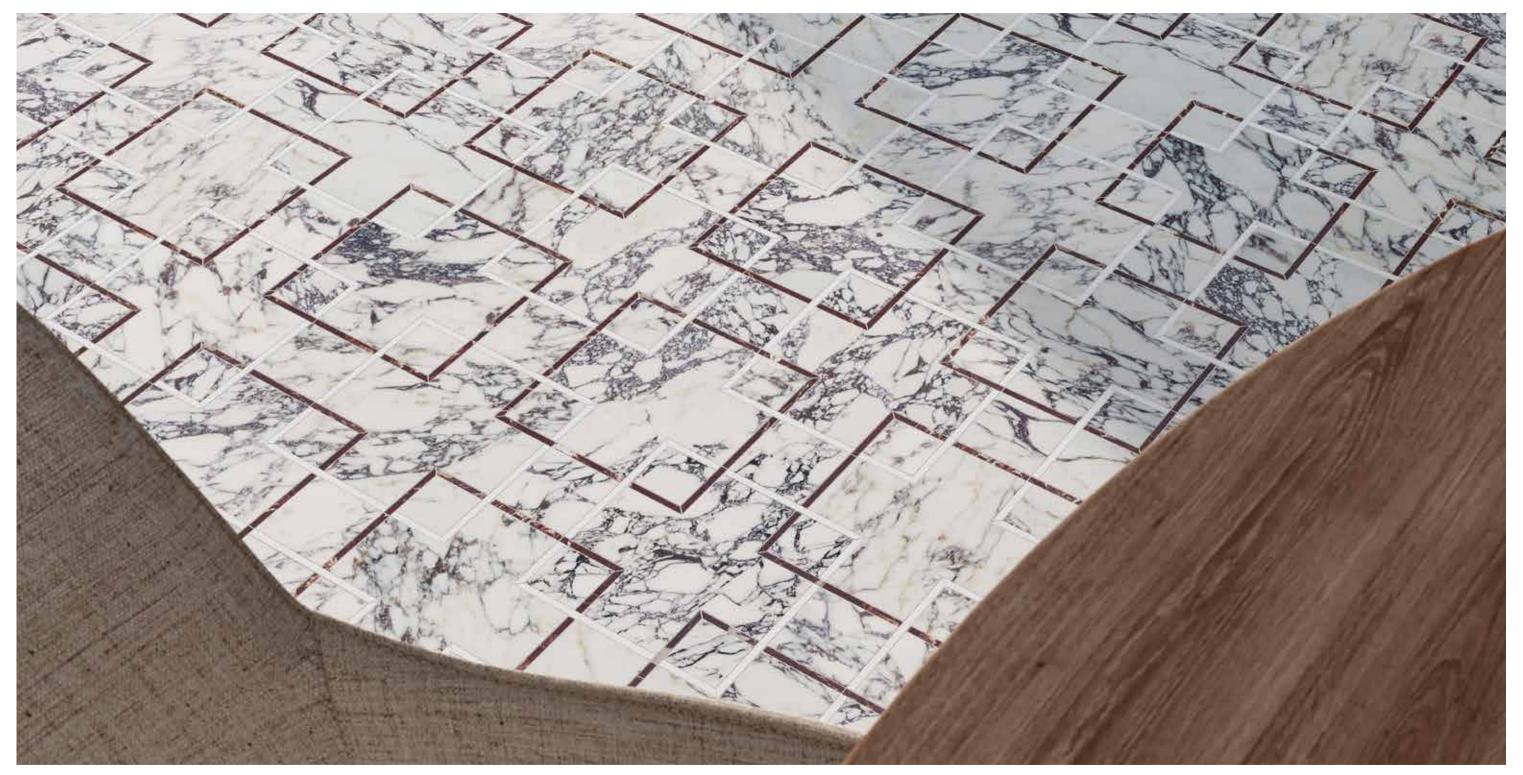

**UPRHT** 

(Viola Roccia, Aqua Intenso, Diosa Verde, Tuscano Rosso)

**Utopio**, **Schema Mosaics**Captivating interlocking channels of delicate perfection.

Utopio Schema Orchid Honed w/ Polished Accents Natural Stone Mosaic

# **Utopio**, Schema Mosaics

A geometric blueprint; conveying structure and order in a refined, schematic design. Framed squares interlock on a solid canvas to evoke a sense

\*The Utopio Series features all Special Order Items\*