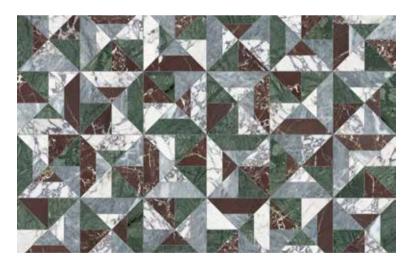

# **Utopio**, Stellar Mosaics

This dual-tone pattern highlights an exclusive selection of natural stone. Set against a serene white canvas, the duality allows for a compelling contrast to emerge; showcasing the intricacies of each featured stone.

\*The Utopio Series features all Special Order Items\*

(Cosmo Lumino, Anciano Grigio)

(White Marble, Galaxia Nero)

**Utopio**, *Tria Mosaics*Modern geometric composition expressed in a minimalistic execution.