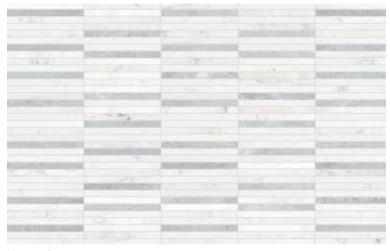

Utopio, GHUV<u>YX A cgU]</u>Wg 7 `Ugg]WY Y[ UbWY fYU`]nYX`]b`gi fZUWYg`cZghfi Whi fYX`gcd\]gh]WUh]cb"

# **Utopio**, Stacked Mosaics

Uniform and structured, the Stacked mosaic brings a sense of order and sophisticated elegance to a space. Both geometric and artful, this pattern offers a sense of tranquility to accent a space.