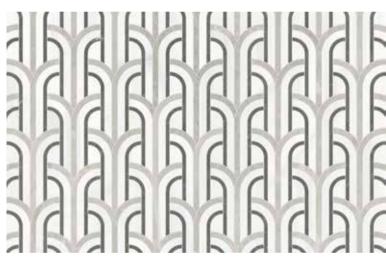

(Galaxia Nero, Aqua Intenso, White Marble)

\*The Utopio Series features all Special Order Items\*

**Utopio**, *Eclypse Mosaics*Evoking a sense of magnetic captivation.

Utopio Eclypse Pine Polished Natural Stone Mosaic

# **Utopio**, Eclypse Mosaics

The variegated design of this mosaic resembles the ever-changing phases of the lunar cycle, presented in an abstract expression. The design coupled with its inverted counterpart allows for a sense of infinite potential.

Please Note: The Utopio "Eclypse" mosaic is sold in a set of 2 pieces per package and cannot be sold individually.

**Dove** UEHD

Honed (White Marble, Eterna Bianco, Aura Fresca)

**Mist** UEHMI

Honed w/ Polished Accents
(Cosmo Lumino, Anciano Grigio, Stark Carbon)