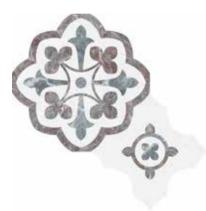

# **Utopio**, Fleur Mosaics

Rich, ornate and decorative. This mosaic, in its delicate floral expression, evokes a sense of purity, beauty and sophistication. The traditional design creates a centerpiece to transform any space.

**Blush** UFHB

Honed (White Marble, Sereno Burgundy, Aqua Intenso)

Pine UFPP

Polished (Eterna Bianco, Diosa Verde, Galaxia Nero)

**Utopio**, *Florence Mosaics*Existing in a modern state of elegant fluidity.