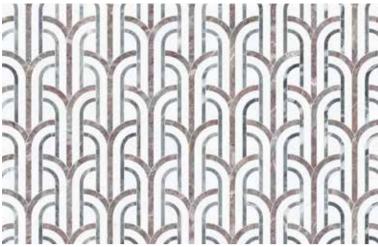

**Blush** UFHB

Honed (White Marble, Sereno Burgundy, Aqua Intenso)

Pine UFPP

Polished (Eterna Bianco, Diosa Verde, Galaxia Nero)

**Utopio**, *Florence Mosaics*Existing in a modern state of elegant fluidity.