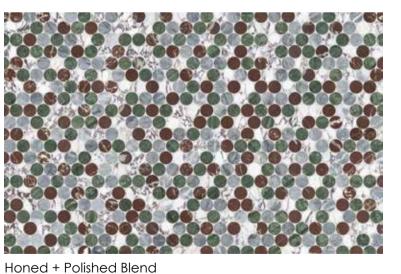

Tropic USTAHTR

Honed + Polished Blend (Viola Roccia, Aqua Intenso, Diosa Verde, Tuscano Rosso)

**Utopio**, *Stellar Mosaics*Reimagining design in a stunning dual-tone artistry mosaic.

Utopio Stellar Burgundy Honed Natural Stone Mosaic