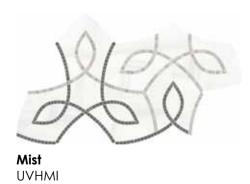

## **Utopio**, Hexo Mosaics

A geometric symphony of possibility. Giving a sense of three-dimensionality, its interpretation belongs to the observer. The outward reverberance of the shape evokes an impression of movement.

(Anciano Grigio, Tierra Halo, Cosmo Lumino)

**Dove** UHHD

Honed (White Marble, Eterna Bianco, Aura Fresca)

(Cosmo Lumino, Anciano Grigio, Stark Carbon)

Honed w/ Polished Accents
(Aqua Intenso, Galaxia Nero, White Marble)