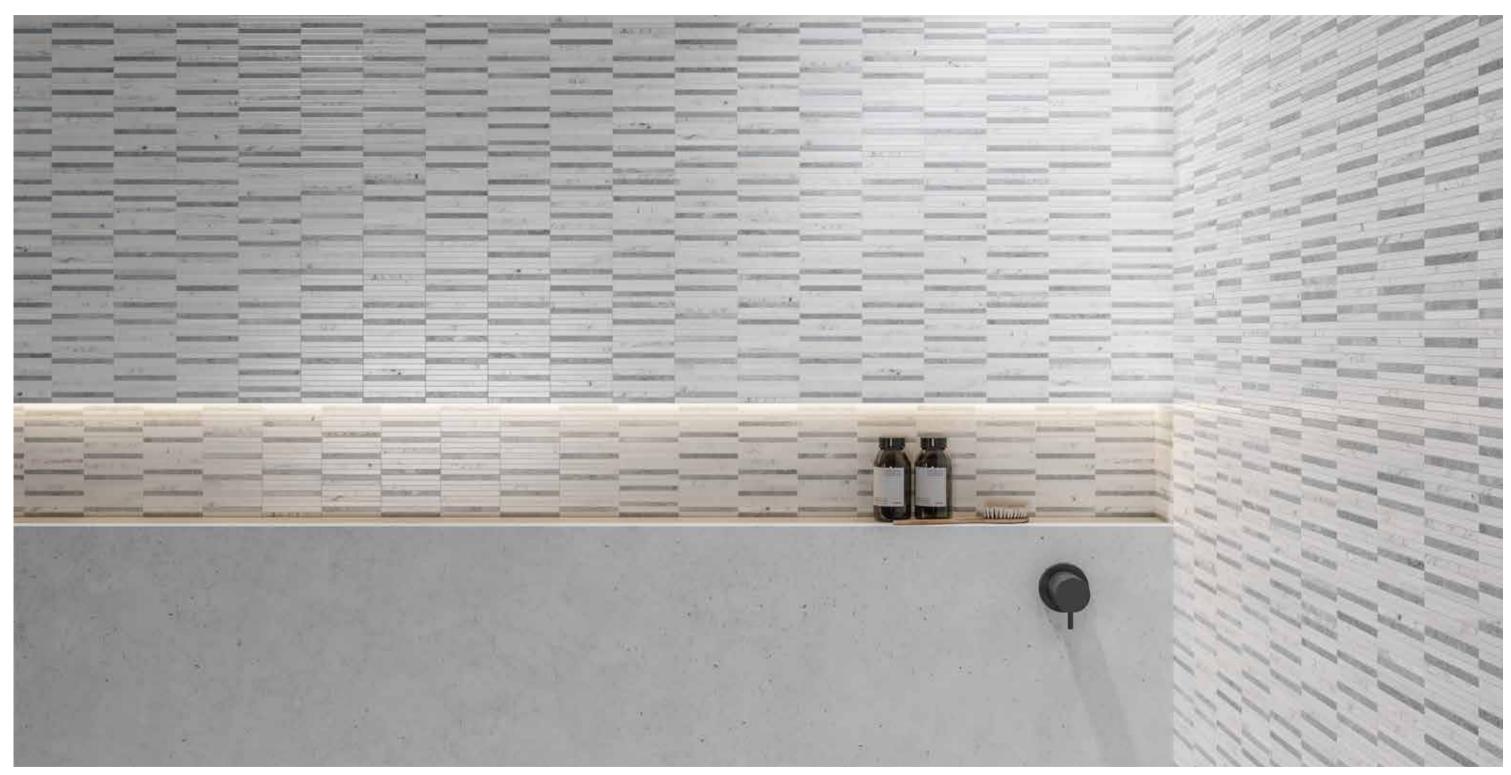

**Utopio, Cesto Mosaics**Surfaces of classic elegance in an effortless woven arrangement.

Utopio Cesto Clay Honed Natural Stone Mosaic

# **Utopio**, Cesto Mosaics

Mist UCHMI

This classic design is versatile and understated. Integrating seamlessly into both modern and traditional designs, the Cesto mosaic offers a stylish way to compliment a space. Its design couples simplicity with structured intricacy.