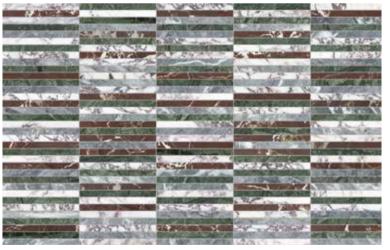

# **Utopio**, Stacked Mosaics

Uniform and structured, the Stacked mosaic brings a sense of order and sophisticated elegance to a space. Both geometric and artful, this pattern offers a sense of tranquility to accent a space.

**Dune** USTAHDU

Honed (Cosmo Lumino, Avorio Crema, Tierra Halo, Anciano Grigio)

**Terra** USTAHT

Honed + Polished Blend (Tierra Halo, Anciano Grigio, Velutto Ash, Stark Carbon)

**Polar** USTAHPO

Honed (Cosmo Lumino, White Marble, Eterna Bianco, Aura Fresca)

Tropic USTAHTR

Honed + Polished Blend (Viola Roccia, Aqua Intenso, Diosa Verde, Tuscano Rosso)

**Utopio**, *Stellar Mosaics*Reimagining design in a stunning dual-tone artistry mosaic.

Utopio Stellar Burgundy Honed Natural Stone Mosaic