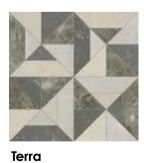

# **Utopio**, Stacked Mosaics

Uniform and structured, the Stacked mosaic brings a sense of order and sophisticated elegance to a space. Both geometric and artful, this pattern offers a sense of tranquility to accent a space.

**Dune** USTAHDU

Honed (Cosmo Lumino, Avorio Crema, Tierra Halo, Anciano Grigio)

**Terra** USTAHT

Honed + Polished Blend (Tierra Halo, Anciano Grigio, Velutto Ash, Stark Carbon)

**Polar** USTAHPO

Honed (Cosmo Lumino, White Marble, Eterna Bianco, Aura Fresca)

Tropic USTAHTR

Honed + Polished Blend (Viola Roccia, Aqua Intenso, Diosa Verde, Tuscano Rosso)

**Utopio**, *Stellar Mosaics*Reimagining design in a stunning dual-tone artistry mosaic.

Utopio Stellar Burgundy Honed Natural Stone Mosaic